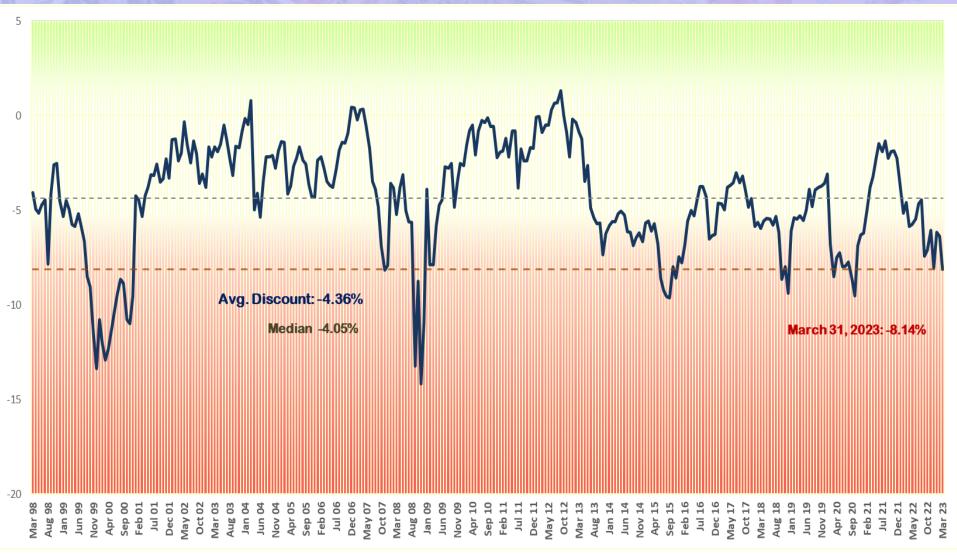

| -9.4%     | -8.1%  | -6.1%  | -6.6%     | -6.4%     | -4.3%     | -3.7% | -3.0% |
| Senior Loan   | -11.7%    | -9.3%  | -7.9%  | -8.4%     | -7.6%     | -6.4%     | -5.8% | -5.7% |
| BDC           | -11.3%    | -9.2%  | -9.3%  | -8.5%     | -5.8%     | -6.3%     | -5.2% | -5.2% |
| Inv Grade     | -1.2%     | -1.1%  | 1.5%   | 1.9%      | -0.1%     | 0.7%      | -0.3% | -1.2% |
| Intl Bond     | -6.1%     | -5.3%  | -4.7%  | -5.2%     | -7.2%     | -6.7%     | -6.5% | -6.9% |
| Muni Bond     | -9.2%     | -6.7%  | -4.6%  | -5.3%     | -4.6%     | -3.4%     | -3.3% | -3.3% |
| All CEF       | -8.8%     | -7.0%  | -6.1%  | -6.1%     | -5.9%     | -5.1%     | -4.6% | -4.7% |

**CLOSED-END FUND** 

19

#### **All CEFs: 25 Year Discount History**

CLOSED-END FUND

Source: CEFData.com



### All CEFs: 25 Year Discount Level Frequency

Source: CEFData.com







## **Discount Seasonality & Tax Loss Selling**

#### **Major Sector Avg Discount Moves From November to February**

Source: CEFData.com



### **Traditional CEFs: 25 Year Total Return**



PERSONAL USE ONLY, CONFIDENTIAL. Any sharing of these slides requires prior written approval from CEF Advisors and proper licensing fees paid for replication or citing in any internal or external documents and reports.



Back-tested results also do not account for those Funds that were previously recommended by the Adviser and which are no longer included as an alternative in a client's asset allocation strategy. Thus, the back-tested performance results shown above may overestimate the potential returns a client could expect t