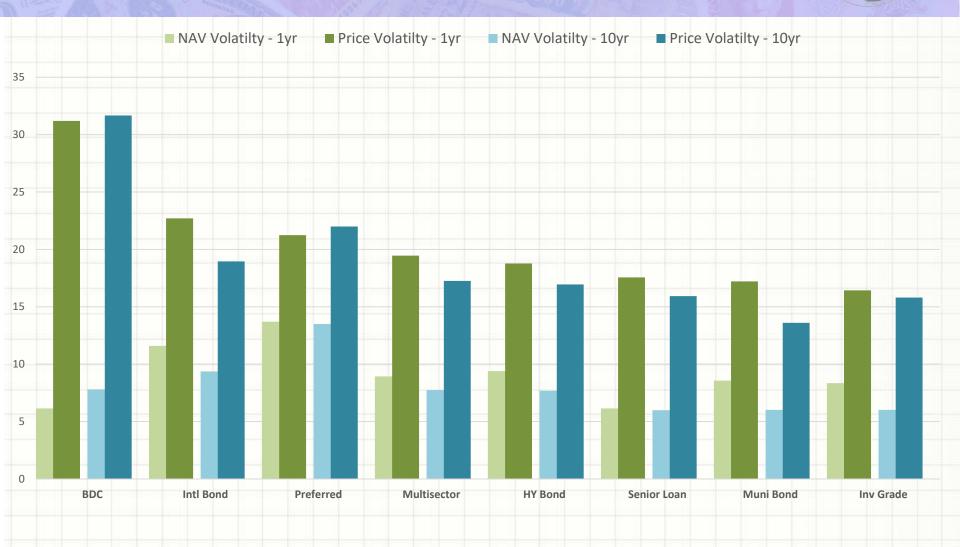

| 1.7x         |
| Taxable Bond       | 18%  | 82            | 60%            | 28%             | -1.7x        | -0.1x        |
| National Muni      | 8%   | 43            | 56%            | 16%             | -2.4x        | -1.0x        |
| State Muni         | 7%   | 18            | 45%            | N/A             | -2.6x        | -1.3x        |
| All Bond CEFs      | 13%  | 143           | 56%            | 23%             | -1.9x        | -0.4x        |
| Average – All CEFs | 20%  | 265           | 60%            | 34%             | -2.x         | 0.5x         |

### **NAV vs Market Price Volatility: Equity CEF Sectors**

Source: March 31, 2023 – CEFData.com



FUND

### NAV vs Market Price Volatility: Fixed Income Sectors

CLOSED-END FUND

Source: March 31, 2023 - CEFData.com



# **CEF Liquidity Trends – 1Q 2023**



Source: CEFAData.com as of 3/31/2023

| Fund Grouping      | Avg L | iq - 1Q'23 | Avg | Liq - 4Q'22 | % Q/Q Change | Avg | ; Liq - 1Q'22 | % Y/Y Change |
|--------------------|-------|------------|-----|-------------|--------------|-----|---------------|--------------|
| Convertible        | \$    | 1,057      | \$  | 1,109       | -5%          | \$  | 1,560         | -32%         |
| Covered Call       | \$    | 1,763      | \$  | 1,999       | -12%         | \$  | 2,865         | -38%         |
| High Yield Bond    | \$    | 1,041      | \$  | 1,046       | 0%           | \$  | 1,189         | -12%         |
| International Bond | \$    | 884        | \$  | 957         | -8%          | \$  | 1,453         | -39%         |
| Investment Grade   | \