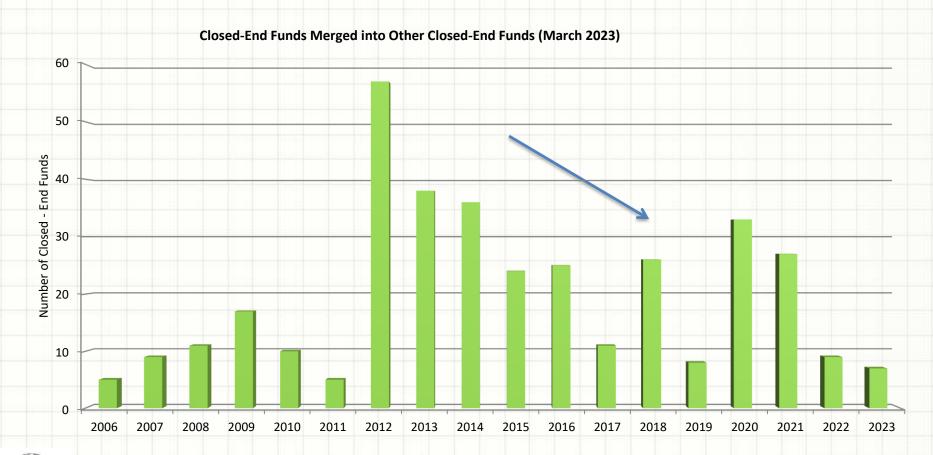

t Opportunities Corp (FSCO) - Loan Participation

Direct Listed on November 14, 2022

IPO Price: \$4.48 Price as of 3/31/23: \$4.44

IPO Assets: \$1450M Disc/Prm as of 3/31/23: -29.97%

# **Recent IPOs (last 12 quarters) Current Discount / Premium**



Source: CEFData.com as of March 31, 2023



### 12 Quarters Avg: 72% of IPO Price & CEFs @ Avg -13.20% Discount



PERSONAL USE ONLY, CONFIDENTIAL. Any sharing of these slides requires prior written approval from CEF Advisors and proper licensing fees paid for replication or citing in any internal or external documents and reports.

61

# **Closed-End Fund Mergers**

Note: Based on date announced Source: Fund Press Releases CLOSED-END FUND

### Reasons to merge: lower expense ratios (scale), increased liquidity, lower fund leverage costs







# Closed-End Fund Deaths Open-Ending, Liquidation & Conversion



Source: Fund Press Releases





# CEF / BDC Index Performance (pt 1 of 2)



Note: Returns annualized beyond 1 year Source: CEFData.com as of March 31, 2023

| Diversified Indexes                        |          |          |         |        |       |       |       |        |       |        |       |        |        |       |       |       |       |       |       |        |       |       |       |      |       |      |
|--------------------------------------------|----------|----------|---------|--------|-------|-------|-------|--------|-------|--------|-------|--------|--------|-------|-------|-------|-------|-------|-------|--------|-------|-------|-------|------|-------|------|
| Index