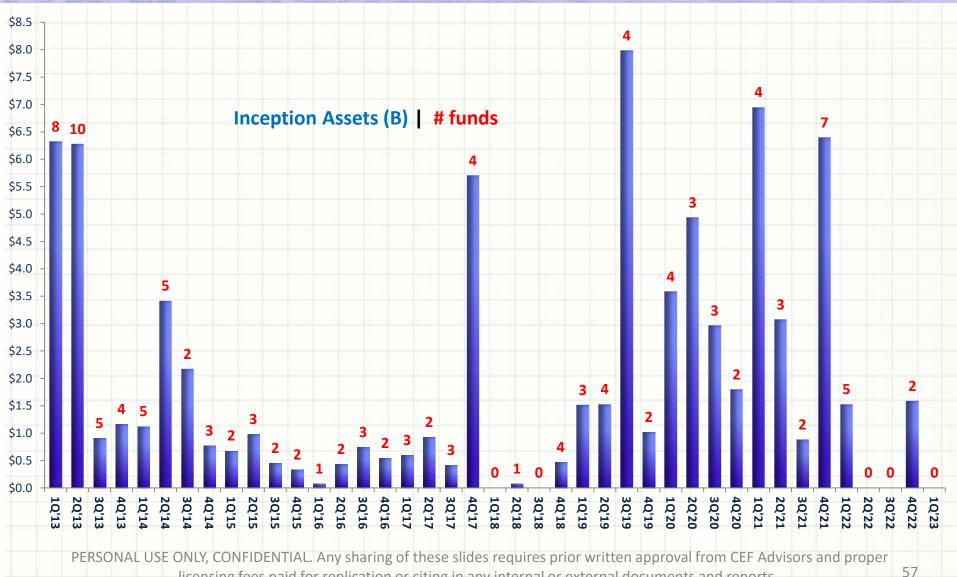

| \$0         | \$3,026 | \$15,040 | \$8,525  | \$5,148          | \$319 | \$3,239 | \$1,799 | \$2,327 | \$4,218 | \$14,488 |
| BDC                         | \$0         | \$83    | \$2,245  | \$4,736  | \$6,890          | \$152 | \$5,163 | \$0     | \$120   | \$3,257 | \$180    |
| TOTAL                       | \$0         | \$3,109 | \$17,285 | \$13,261 | \$12,038         | \$471 | \$8,402 | \$1,799 | \$2,447 | \$7,475 | \$14,668 |
|                             |             |         |          |          |                  |       |         |         |         |         |          |

### 10 Year Average: 12 funds per year, \$632 MM avg fund assets, \$8.0 B avg raised per year

### **CEF & BDC IPOs – Quarterly Trend**

FUND

Source: March 31, 2023 - CEFData.com



licensing fees paid for replication or citing in any internal or external documents and reports.

# CEF & BDC IPOs – By Investment Strategy (L4Q) UND National Municipal (taxfree) Bond, \$134 Loan Participation, \$1,450

Note: Inception Assets in millions ; data as of 3/31/2023 , cefdata.com

# 2022 IPO Details (pt 1 of 2)

Source: Fund Press Releases

### Destra Multi-Alternative Fund (DMA) – Hybrid / Balanced Funds

Direct Listed on January 13, 2022 IPO Price: \$12.00 Price as of 3/31/23: \$6.02

IPO Assets: \$106M Disc/Prm as of 3/31/23: -44.00%

### PIMCO Access Income Fund (PAXS) – Multisector Bond Funds

IPOed on January 27, 2022 IPO Price: \$20.00 Price as of 3/31/23: \$14.85

IPO Assets: \$866M Disc/Prm as of 3/31/23: -2.62%

### RiverNorth Managed Duration Municipal Income Fund I