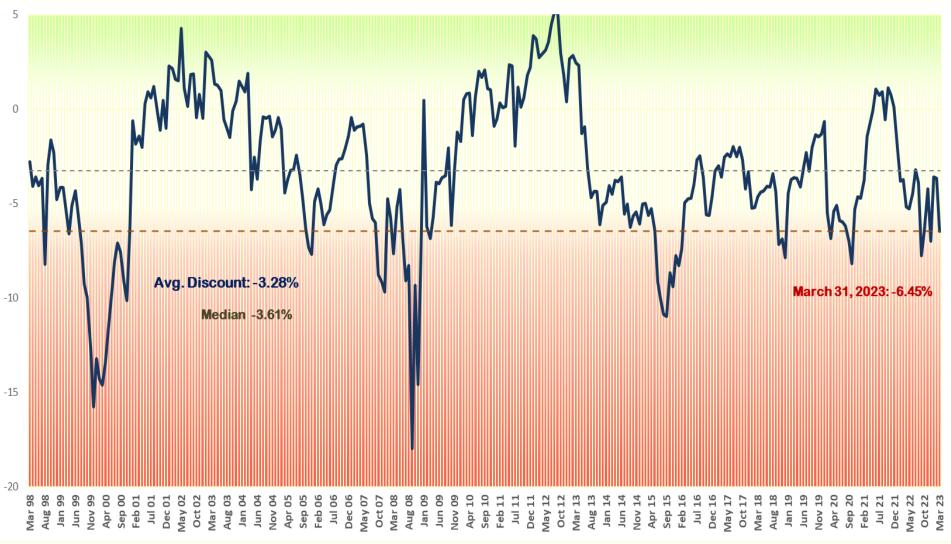

ting in any internal or external documents and reports.

UND

## **Equity CEFs: 25 Year Total Return**

PERSONAL USE ONLY, CONFIDENTIAL. Any sharing of these slides requires prior written approval from CEF Advisors and proper licensing fees paid for replication or citing in any internal or external documents and reports.



Back-tested results also do not account for those Funds that were previously recommended by the Adviser and which are no longer included as an alternative in a client's asset allocation strategy. Thus, the back-tested performance results shown above may overestimate the potential returns a client could expect to generate due to the effect of recommended manager survivor bias.

ND FUND

#### Taxable Fixed Income CEFs: 25 Year Discount History CLOSE

Source: CEFData.com







#### **Taxable Fixed Income CEFs: 25 Year Total Return** UND Price TR NAV TR 450 400 350 300 250 200 150 100 50 0 -50 APT-20 APTION APT.98 APTIO APTIOZ APT-22 APT-22

Back-tested results also do not account for those Funds that were previously recommended by the Adviser and which are no longer included as an alternative in a client's asset allocation strategy. Thus, the back-tested performance results shown above may overestimate the potential returns a client could expect to generate due to the effect of recommended manager survivor bias.

#### **Municipal Bond CEFs: 25 Year Discount History**

Source: CEFData.com



PERSONAL USE ONLY, CONFIDENTIAL. Any sharing of these slides requires prior written approval from CEF Advisors and proper licensing fees paid for replication or citing