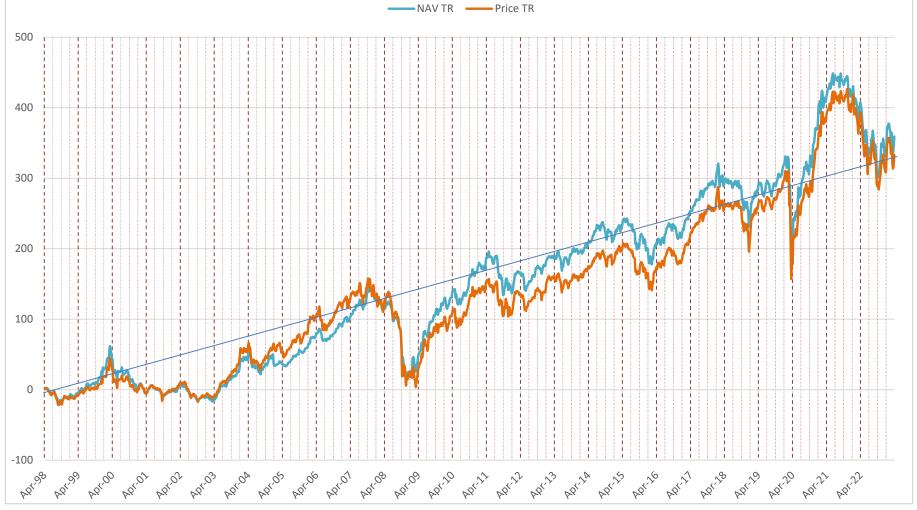

99 Jun 99 Jun 99 Nov 99 Apr 00 Sep 00 Sep 01 Jul 01 Jul 01 Jul 01 Jul 01 Jul 02 Oct 02 Mar 03 Mar 03 Mar 03 Jun 04 Mar 03 Mar 03 Jun 09 Jun 09 Mar 03 Mar 10 Sep 10 Sep 10 Sep 11 Jul 111 Mar 03 Sep 10 Sep 10 Sep 10 Sep 11 Jul 111 <l

### **Equity CEFs: 25 Year Discount Level Frequency**

Source: CEFData.com





PERSONAL USE ONLY, CONFIDENTIAL. Any sharing of these slides requires prior written approval from CEF Advisors and proper licensing fees paid for replication or citing in any internal or external documents and reports.

UND

## **Equity CEFs: 25 Year Total Return**

PERSONAL USE ONLY, CONFIDENTIAL. Any sharing of these slides requires prior written approval from CEF Advisors and proper licensing fees paid for replication or citing in any internal or external documents and reports.



Back-tested results also do not account for those Funds that were previously recommended by the Adviser and which are no longer included as an alternative in a client's asset allocation strategy. Thus, the back-tested performance results shown above may overestimate the potential returns a client could expect to generate due to the effect of recommended manager survivor bias.

ND FUND

#### Taxable Fixed Income CEFs: 25 Year Discount History CLOSE

Source: CEFData.com







#### **Taxable Fixed Income CEFs: 25 Year Total Return** UND Price TR NAV TR 450 400 350 300 250 200 150 100 50 0 -50 APT-20 APTION APT.98 APTIO APTIOZ APT-22 APT-22

Back-tested results also do not account for those Funds that were previously recommended by the Adviser and which are no longer included as an alternat