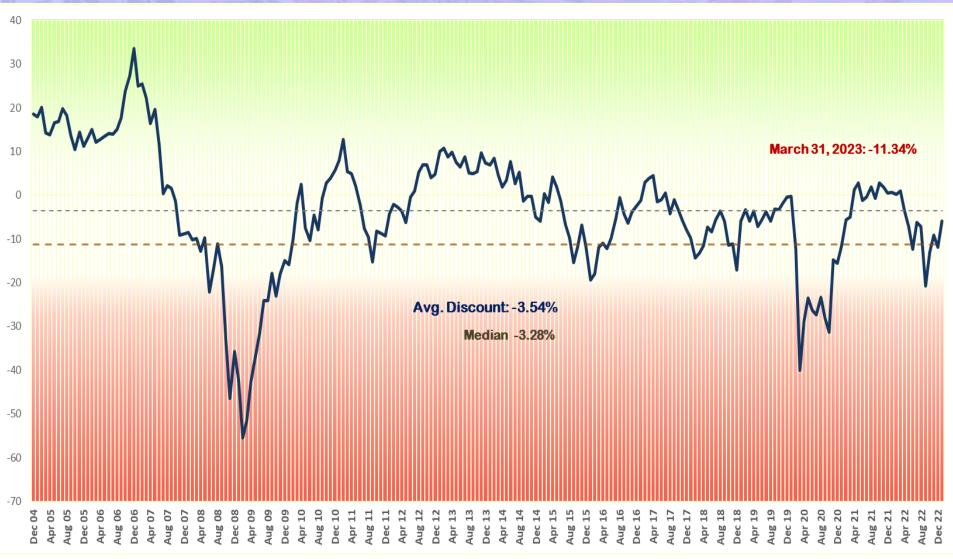

#### RiverNorth's O'Neill: Muni funds are 'in the 99th percentile of cheapness'

Steve O'Neill, portfolio manager at RiverNorth, says the average municipal-bond closed-end fund has a discount of 10.5 percent, which over the last 25 years

would be in 'the 99th percentile of cheapness'.