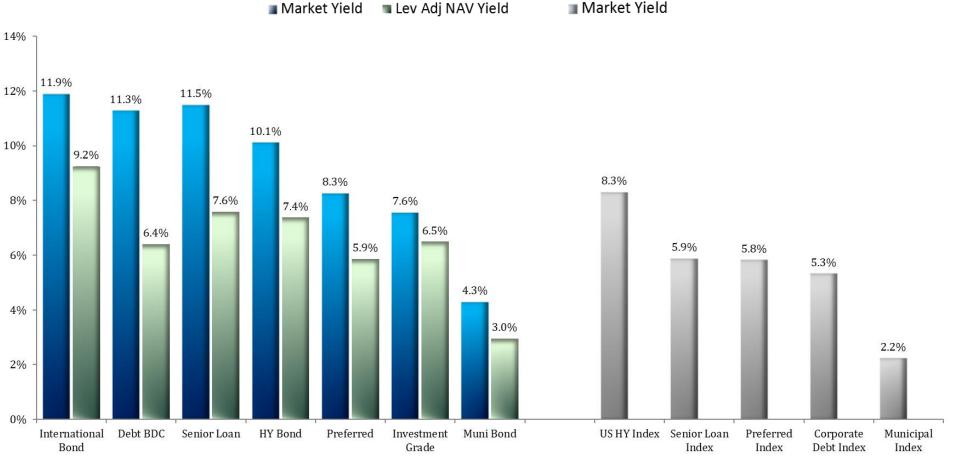

are no longer included as an alternative in a client's asset allocation strategy. Thus, the back-tested performance results shown above may overestimate the potential returns a client could expect to generate due to the effect of recommended manager survivor bias.

### **Equity Sectors: Yield Comparison**



Data as of **3/31/20223** 

MLP Index: Alerian MLP Index; REIT Index: FTSE NAREIT All Equity REITs Index; Utilities Index: The Utilities Select Sector SPDR<sup>®</sup> Fund; Convertible Index: iShares Convertible Bond ETF

PERSONAL USE ONLY, CONFIDENTIAL. Any sharing of these slides requires prior written approval from CEF Advisors and proper licensing fees paid for replication or citing in any internal or external documents and reports.

FUND

### **Debt Sectors: Yield Comparison**



#### Data as of **3/31/20223**

US High Yield Index: **BofA Merrill Lynch US High Yield**; Preferred Index: **iShares Preferred and Income Securities ETF**; Senior Loan Index: **Invesco Senior Loan ETF**; Corporate Debt Index: **S&P 500 Bond Index**; Municipal Index: **iShares National Muni Bond ETF** 

PERSONAL USE ONLY, CONFIDENTIAL. Any sharing of these slides requires prior written approval from CEF Advisors and proper licensing fees paid for replication or citing in any internal or external documents and reports.

FUND

### **15 Major Sectors: Leverage (%)**



Source: March 31, 2023 – CEFData.com



### 15 Major Sectors: Relative Leverage Cost (%)



Source: March 31, 2023 - CEFData.com



### **Traditional CEF Leverage By Type**



Source: March 31, 2023 – CEFData.com



### **Ret