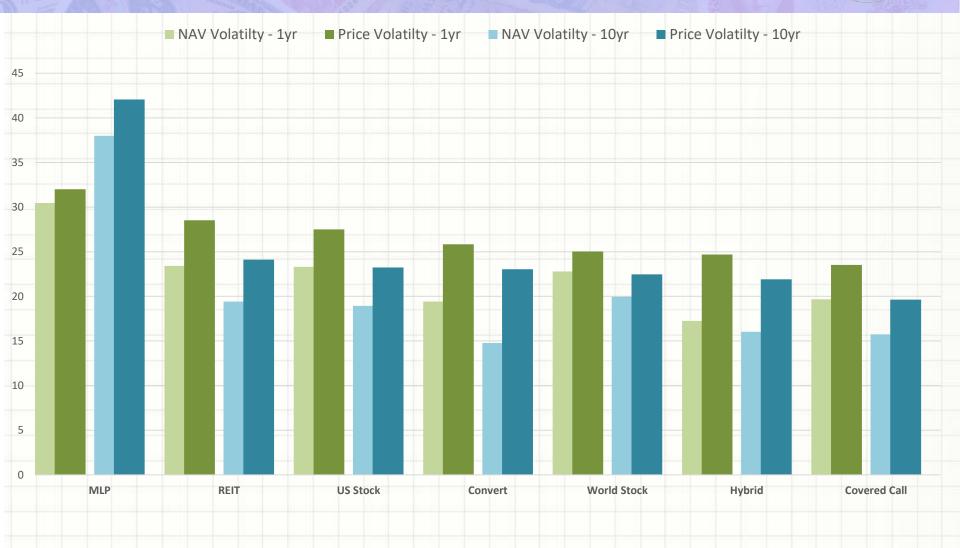

| -2.0x        | 2.1x         |
| All Equity CEFs    | 30%  | 122           | 65%            | 47%             | -2.1x        | 1.7x         |
| Taxable Bond       | 18%  | 82            | 60%            | 28%             | -1.7x        | -0.1x        |
| National Muni      | 8%   | 43            | 56%            | 16%             | -2.4x        | -1.0x        |
| State Muni         | 7%   | 18            | 45%            | N/A             | -2.6x        | -1.3x        |
| All Bond CEFs      | 13%  | 143           | 56%            | 23%             | -1.9x        | -0.4x        |
| Average – All CEFs | 20%  | 265           | 60%            | 34%             | -2.x         | 0.5x         |

### **NAV vs Market Price Volatility: Equity CEF Sectors**

Source: March 31, 2023 – CEFData.com



FUND

### NAV vs Market Price Volatility: Fixed Income Sectors

CLOSED-END FUND

Source: March 31, 2023 - CEFData.com



# **CEF Liquidity Trends – 1Q 2023**



Source: CEFAData.com as of 3/31/2023

| Fund Grouping      | Avg L | iq - 1Q'23 | Avg | Liq - 4Q'22 | % Q/Q Change | Avg | ; Liq - 1Q'22 | % Y/Y Change |
|--------------------|-------|------------|-----|-------------|--------------|-----|---------------|--------------|
| Convertible        | \$    | 1,057      | \$  | 1,109       | -5%          | \$  | 1,560         | -32%         |
| Covered Call       | \$    | 1,763      | \$  | 1,999       | -12%         | \$  | 2,865         | -38%         |
| High Yield Bond    | \$    | 1,041      | \$  | 1,046       | 0%           | \$  | 1,189         | -12%         |
| International Bon