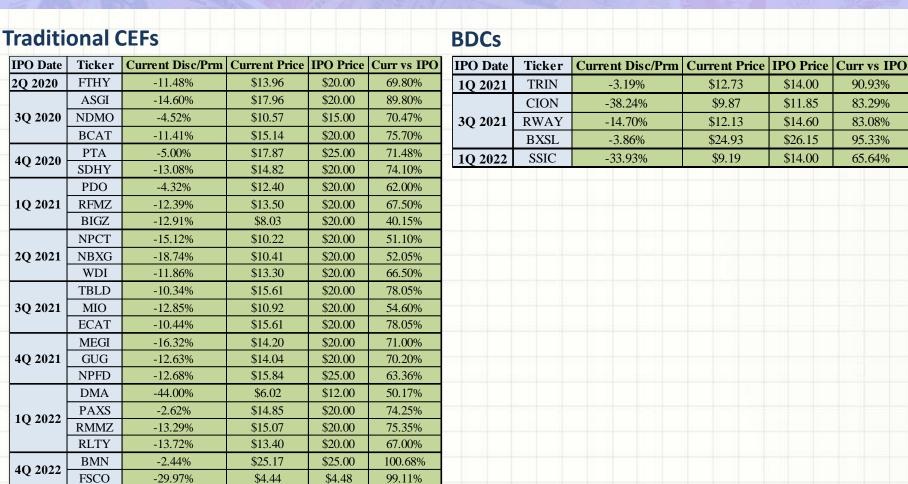

Prm as of 3/31/23: -33.93%

### Cohen & Steers Real Estate Opportunities and Income Fund (RLTY) - Global Real Estate,

**REIT & Real Asset** 

IPOed on February 24, 2022

IPO Price: \$20.00 Price as of 3/31/23: \$13.40 IPO Assets: \$305M Disc/Prm as of 3/31/23: -13.72%

### BlackRock 2037 Municipal Target Term Trust (BMN) - National Municipal (tax-free) Bond

IPOed on October 26, 2022

 IPO Price: \$25.00
 IPO Assets: \$134M

 Price as of 3/31/23: \$25.17
 Disc/Prm as of 3/31/23: -2.44%

### FS Credit Opportunities Corp (FSCO) - Loan Participation

Direct Listed on November 14, 2022

IPO Price: \$4.48 Price as of 3/31/23: \$4.44

IPO Assets: \$1450M Disc/Prm as of 3/31/23: -29.97%

# **Recent IPOs (last 12 quarters) Current Discount / Premium**



Source: CEFData.com as of March 31, 2023



### 12 Quarters Avg: 72% of IPO Price & CEFs @ Avg -13.20% Discount



PERSONAL USE ONLY, CONFIDENTIAL. Any sharing of these slides requires prior written approval from CEF Advisors and proper licensing fees paid for replication or citing in any internal or external documents and reports.

61

# **Closed-End Fund Mergers**

Note: Based on date announced Source: Fund Press Releases CLOSED-END FUND

### Reasons to merge: lower expense ratios (scale), increased liquidity, lower fund leverage costs







# Closed-End Fund Deaths Open-Ending, Liquidation & Conversion



Source: Fund Press Releases





# CEF / BDC Index Performance (pt 1 of 2)



Note: Returns annualized beyond 1 year Source: CEFData.com as of March 31, 2023

| Diversified Indexes                        |          |