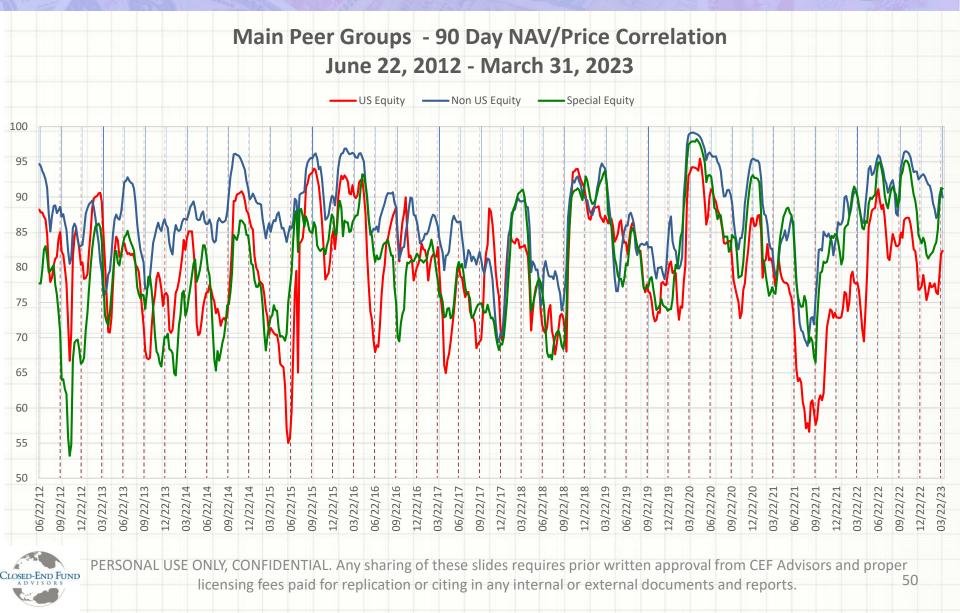

|
| State Muni Bond    | 82.1%                | 74.8%                | 7.3%                      | 88.8%                | -6.7%                     |
| Bond CEF Avg       | 81.0%                | 74.6%                | 6.4%                      | 89.9%                | -9.0%                     |
| Average – All CEFs | 84.5%                | 79.0%                | 5.5%                      | 88.7%                | -4.2%                     |



PERSONAL USE ONLY, CONFIDENTIAL. Any sharing of these slides requires prior written approval from CEF Advisors and proper licensing fees paid for replication or citing in any internal or external documents and reports.

OSED-END FUND

### **CEF Market Price/NAV Correlation (Rolling 90 Day)**

CLOSED-END FUND

Source: March 31, 2023 - CEFData.com



### **CEF Market Price/NAV Correlation (Rolling 90 Day)**

CLOSED-END FUND

Source: March 31, 2023 - CEFData.com



# CEF Press Release & SEC Filings Summary (2,054 CEF & BDC PRs in 1Q23)

Source: Fund Press Releases & SEC Filings



52

| Announcement Type                 | 1Q 2023 | 2022 | 2021 | 2020 | 2019 | 2018 | Avg/Q |
|-----------------------------------|---------|------|------|------|------|------|-------|
| Rights Issue / Offering           | 3       | 18   | 28   | 11   | 18   | 26   | 5     |
| Secondary Offering (CEFs)         | 0       | 3    | 7    | 3    | 1    | 1    | 1     |
| Secondary Offering (BDCs)         | 3       | 11   | 6    | 1    | 8    | 5    | 2     |
| Tender Offer                      | 6       | 20   | 41   | 39   | 23   | 17   | 7     |
| Distribution