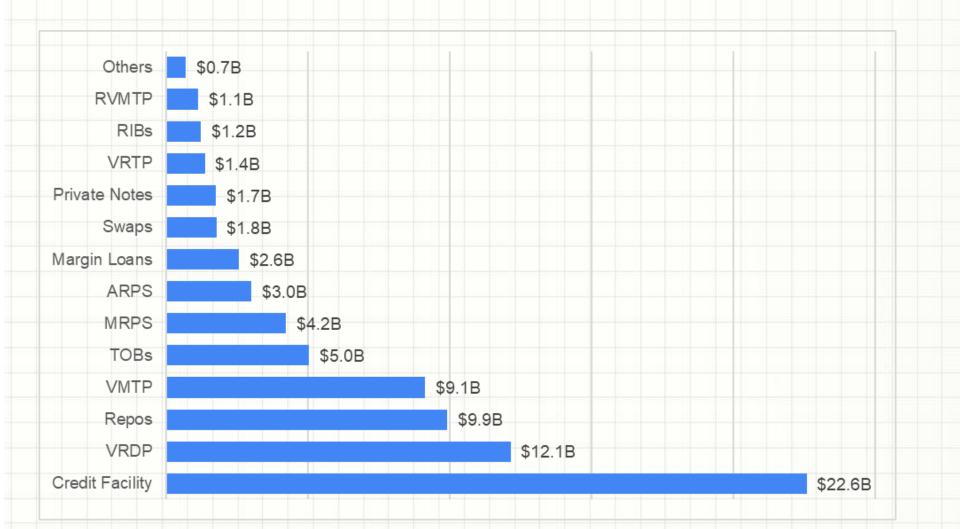

parison**



#### Data as of **3/31/20223**

US High Yield Index: **BofA Merrill Lynch US High Yield**; Preferred Index: **iShares Preferred and Income Securities ETF**; Senior Loan Index: **Invesco Senior Loan ETF**; Corporate Debt Index: **S&P 500 Bond Index**; Municipal Index: **iShares National Muni Bond ETF** 

PERSONAL USE ONLY, CONFIDENTIAL. Any sharing of these slides requires prior written approval from CEF Advisors and proper licensing fees paid for replication or citing in any internal or external documents and reports.

FUND

### **15 Major Sectors: Leverage (%)**



Source: March 31, 2023 – CEFData.com



### 15 Major Sectors: Relative Leverage Cost (%)



Source: March 31, 2023 - CEFData.com



### **Traditional CEF Leverage By Type**



Source: March 31, 2023 – CEFData.com



### **Return of Capital Trends (90 day rolling)**



44

Source: CEFData.com as of March 31, 2023



# **Destructive Return of Capital (1YR DRoC)**

CLOSED-END FUND

Source: CEFData.com as of 3/31/2023

|                    |      | Funds with De | estructive RoC | Avg Destructive | 1Yr NAV TR   | 3Yr NAV TR   |
|--------------------|------|---------------|----------------|-----------------|--------------|--------------|
| Fund Group         | RoC% | #             | %              | RoC %           | vs NAV Yield | vs NAV Yield |
| US Equity          | 26%  | 19            | 63%            | 46%             | -2.2x        | 1.9x         |
| Non-US Equity      | 30%  | 20            | 56%            | 51%             | -2.1x        | 1.0x         |
| Specialty Equity   | 27%  | 66