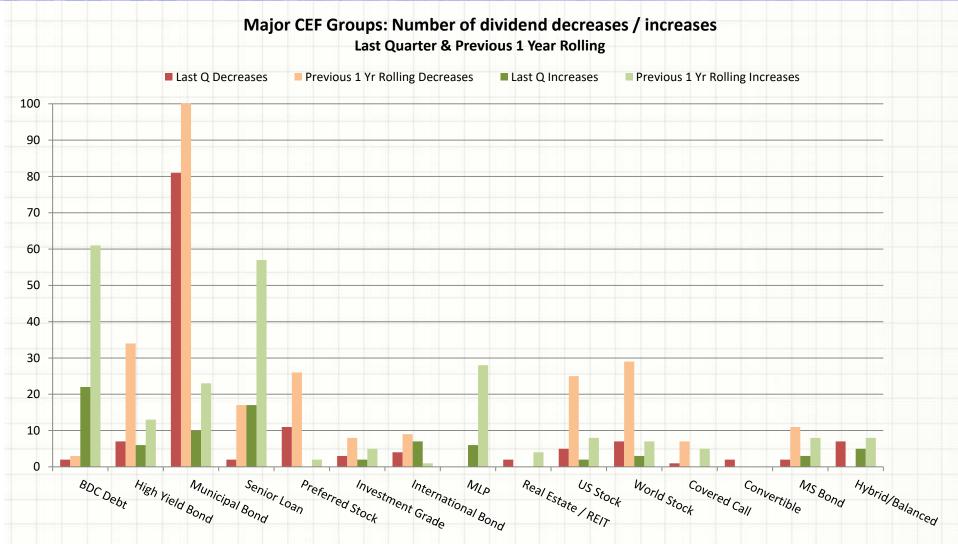

|                              |                                               |                                      |
| Under 5% Decrease            | 38 (25%)                              | -2.34%                       | 209 (43%)                                     | -2.33%                               |
| 5% - 15% Decrease            | 53 (35%)                              | -9.82%                       | 195 (40%)                                     | -9.20%                               |
| Over 15% Decrease            | 59 (39%)                              | -26.2%                       | 85 (17%)                                      | -23.57%                              |



### **1Q23 CEF & BDC Distribution Changes by Sector**

Source: Fund Press Releases



# **CEF Distribution Lookback** (Policies NOT Promises)



Source: CEFAData.com, as of March 31, 2023



55

### 3 Year Dividend Growth (3 : 1 Negative Ratio)

- 240 funds (54%) had negative 3-year growth (average -25%)
- 73 funds (17%) had positive 3-year growth (average +22%)

### 2 Year Lookback (1.5: 1 Negative Ratio)

- 304 funds changed their dividend policy in the past 2 years (69% of funds)
- 202 cut (66%) an average of -15%, while 102 (34%) raised by an average of 14%
- 178 of these funds have "level" or "managed distributions"
  - 116 of those were cut an average -16%
  - 62 were increased an average of +16%

### **1 Year Lookback** (1.1 : 1 Negative Ratio)

- 115 increases vs 105 decreases
- 43 had <u>BOTH</u> increases and decreases in the past year

# **CEF & BDC IPOs – Annu