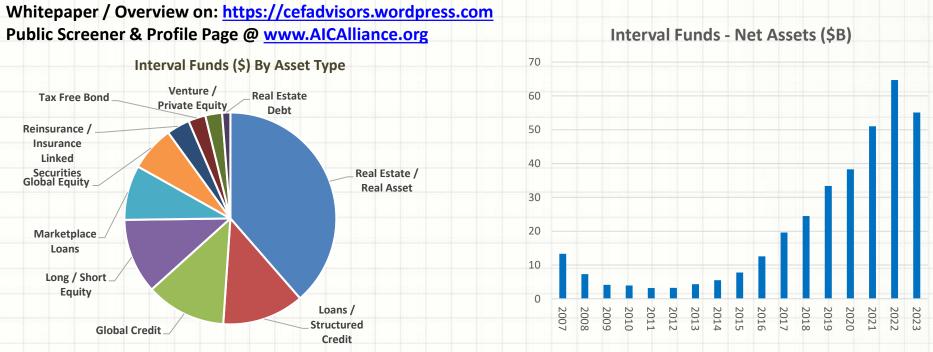

## What is a Closed-End Fund (CEF)?

- A CEF is a 'Registered Investment Company' is an investment structure/vehicle as defined by the Investment Company Act of 1940 and features:
  - Fixed pool of capital
  - Active management
  - Daily liquidity CEF shares trade like stocks
- Long, established history CEFs have traded on the NYSE since 1893
- Funds can trade at prices both below NAV (discount) and above (premium)
- Tax-advantaged earnings are passed through to investors in the form of dividends and distributions (similar to REITs and MLPs)
- CEFs often utilized debt/leverage (such as margin loans or preferred shares)
- The closed-end structure is not an asset class but an investment vehicle "wrapper"
- Interval & Tender Offer Funds (non-listed), have been around since 1989, but growth has picked up since 2017.
  - O 272 Strategies and \$206.2 Billion in AUM (CEFData.com: 3/31/23)