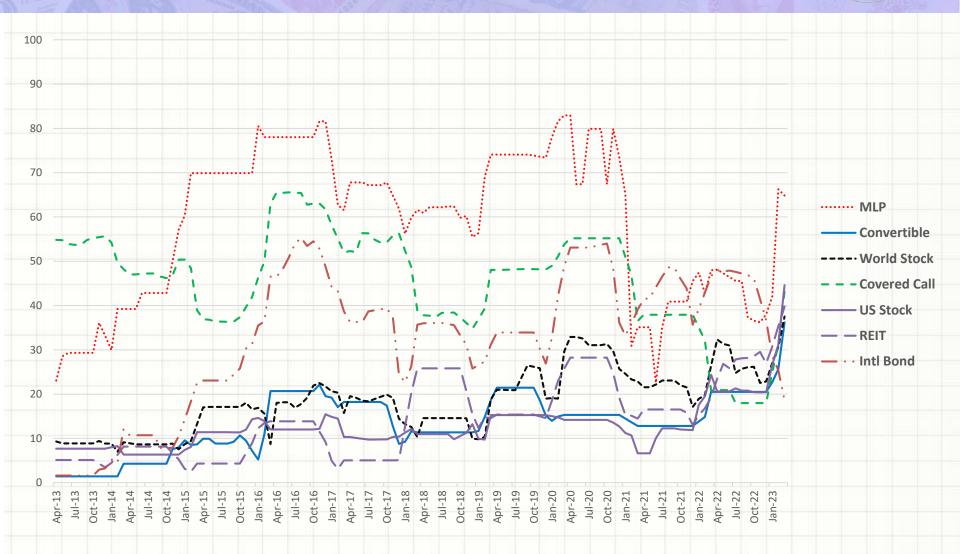

*; Preferred Index: **iShares Preferred and Income Securities ETF**; Senior Loan Index: **Invesco Senior Loan ETF**; Corporate Debt Index: **S&P 500 Bond Index**; Municipal Index: **iShares National Muni Bond ETF** 

PERSONAL USE ONLY, CONFIDENTIAL. Any sharing of these slides requires prior written approval from CEF Advisors and proper licensing fees paid for replication or citing in any internal or external documents and reports.

FUND

### **15 Major Sectors: Leverage (%)**



Source: March 31, 2023 – CEFData.com



### 15 Major Sectors: Relative Leverage Cost (%)



Source: March 31, 2023 - CEFData.com



### **Traditional CEF Leverage By Type**



Source: March 31, 2023 – CEFData.com



### **Return of Capital Trends (90 day rolling)**



44

Source: CEFData.com as of March 31, 2023



# **Destructive Return of Capital (1YR DRoC)**

CLOSED-END FUND

Source: CEFData.com as of 3/31/2023

|                    |      | Funds with De | estructive RoC | Avg Destructive | 1Yr NAV TR   | 3Yr NAV TR   |
|--------------------|------|---------------|----------------|-----------------|--------------|--------------|
| Fund Group         | RoC% | #             | %              | RoC %           | vs NAV Yield | vs NAV Yield |
| US Equity          | 26%  | 19            | 63%            | 46%             | -2.2x        | 1.9x         |
| Non-US Equity      | 30%  | 20            | 56%            | 51%             | -2.1x        | 1.0x         |
| Specialty Equity   | 27%  | 66            | 64%            | 44%             | -2.0x        | 2.1x         |
| All Equity CEFs    | 30%  |