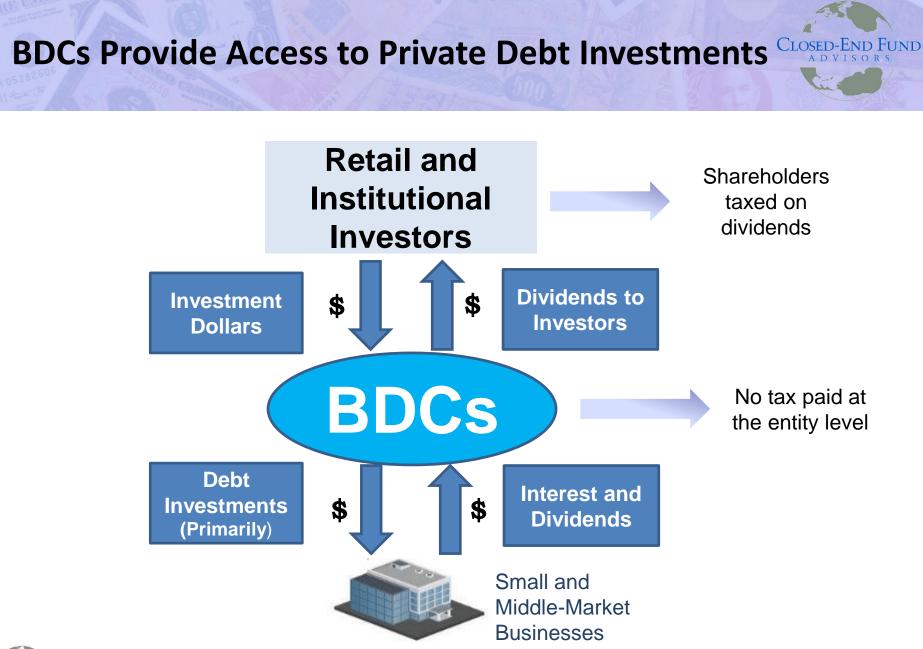

## What is a Business Development Company (BDC)? LOSED-END FUND

- BDCs are closed-end funds that provide small, growing companies access to capital.
- BDCs were created by Congress in 1980 to provide an opportunity for individual, nonaccredited investors to participate in private investments
- BDCs (just like traditional closed-end funds) offer:
  - 1940 Act Investment Company status/regulation
  - Fixed-Capital
  - o Active Management
  - Daily Liquidity
- Tax-advantaged and earnings are passed through to investors in the form of dividends and distributions (similar to REITs and MLPs)
- BDCs leverage is limited to 200% (\*150%) asset coverage = total assets / total debt or "one turn" of leverage, excluding SBIC facilities (BDCs) – this is higher than other CEFs
- BDCs typically have a higher fee structure w/ carry