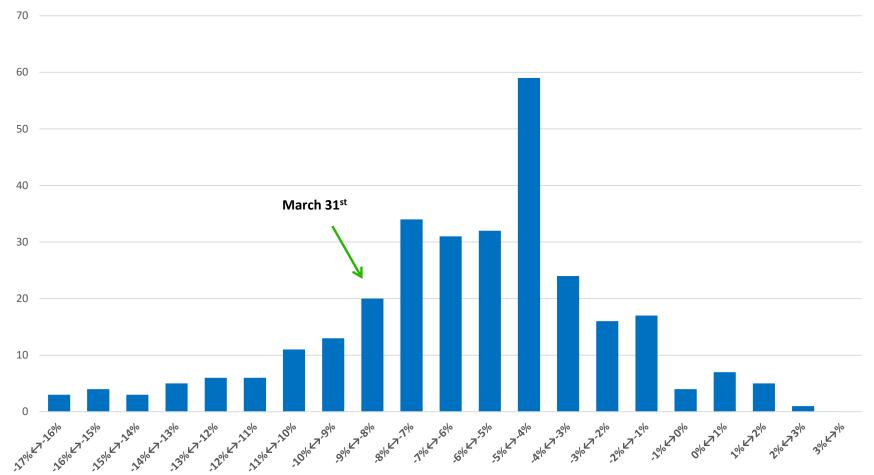

previously recommended by the Adviser and which are no longer included as an alternative in a client's asset allocation strategy. Thus, the back-tested performance results shown above may overestimate the potential returns a client could expect to generate due to the effect of recommended manager survivor bias.

# **Equity CEFs: 25 Year Discount History** Source: CEFData.com 5 0 March 31, 2023: -8.46% -5 Avg. Discount: -6.03% -10 Median -5.56% -15 -20 Mar 98 Aug 98 Jun 99 Jun 99 Jun 99 Jun 99 Jun 99 Nov 99 Apr 00 Sep 00 Sep 01 Jul 01 Jul 01 Jul 01 Jul 01 Jul 02 Oct 02 Mar 03 Mar 03 Mar 03 Jun 04 Mar 03 Mar 03 Jun 09 Jun 09 Mar 03 Mar 10 Sep 10 Sep 10 Sep 11 Jul 111 Mar 03 Sep 10 Sep 10 Sep 10 Sep 11 Jul 111 <l

### **Equity CEFs: 25 Year Discount Level Frequency**

Source: CEFData.com





PERSONAL USE ONLY, CONFIDENTIAL. Any sharing of these slides requires prior written approval from CEF Advisors and proper licensing fees paid for replication or citing in any internal or external documents and reports.

UND

## **Equity CEFs: 25 Year Total Return**

PERSONAL USE ONLY, CONFIDENTIAL. Any sharing of these slides requires prior written approval from CEF Advisors and proper licensing fees paid for replication or citing in any internal or external documents and reports.



Back-tested results also do not account for those Funds that were previously recommended by the Adviser and which are no longer included as an alternative in a client's asset allocation strategy. Thus, the back-tested performance results shown above may overestimate the potential returns a client could expec