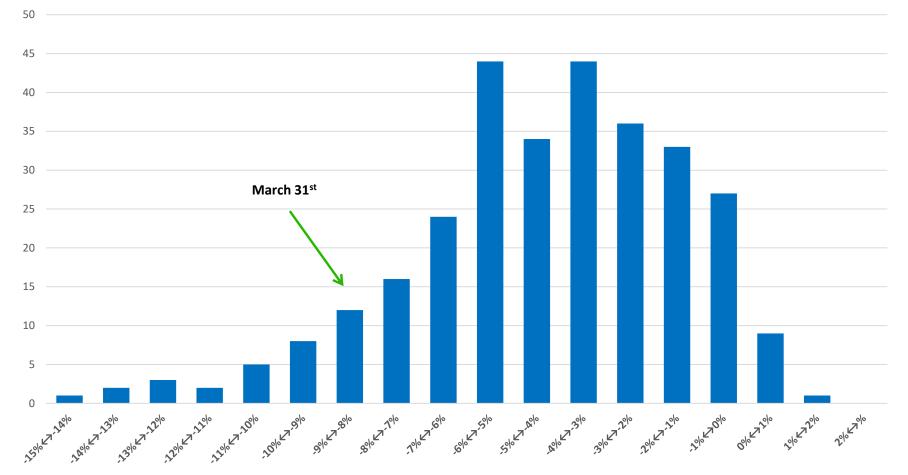

3.7% | -3.0% |
| Senior Loan   | -11.7%    | -9.3%  | -7.9%  | -8.4%     | -7.6%     | -6.4%     | -5.8% | -5.7% |
| BDC           | -11.3%    | -9.2%  | -9.3%  | -8.5%     | -5.8%     | -6.3%     | -5.2% | -5.2% |
| Inv Grade     | -1.2%     | -1.1%  | 1.5%   | 1.9%      | -0.1%     | 0.7%      | -0.3% | -1.2% |
| Intl Bond     | -6.1%     | -5.3%  | -4.7%  | -5.2%     | -7.2%     | -6.7%     | -6.5% | -6.9% |
| Muni Bond     | -9.2%     | -6.7%  | -4.6%  | -5.3%     | -4.6%     | -3.4%     | -3.3% | -3.3% |
| All CEF       | -8.8%     | -7.0%  | -6.1%  | -6.1%     | -5.9%     | -5.1%     | -4.6% | -4.7% |

**CLOSED-END FUND** 

19

#### **All CEFs: 25 Year Discount History**

CLOSED-END FUND

Source: CEFData.com



### All CEFs: 25 Year Discount Level Frequency

Source: CEFData.com







## **Discount Seasonality & Tax Loss Selling**

#### **Major Sector Avg Discount Moves From November to February**

Source: CEFData.com



### **Traditional CEFs: 25 Year Total Return**



PERSONAL USE ONLY, CONFIDENTIAL. Any sharing of these slides requires prior written approval from CEF Advisors and proper licensing fees paid for replication or citing in any internal or external documents and reports.



Back-tested results also do not account for those Funds that were previously recommended by the Adviser and which are no longer included as an alternative in a client's asset allocation strategy. Thus, the back-tested performance results shown above may overestimate the potential returns a client could expect to generate due to the effect of recommended manager survivor bias.

# **Equ