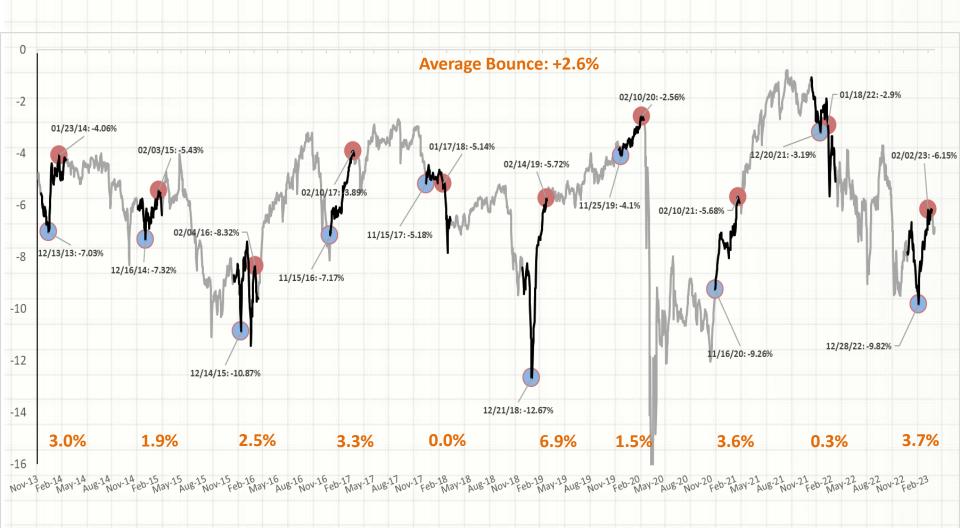

| -9.2%  | -9.3%  | -8.5%     | -5.8%     | -6.3%     | -5.2% | -5.2% |
| Inv Grade     | -1.2%     | -1.1%  | 1.5%   | 1.9%      | -0.1%     | 0.7%      | -0.3% | -1.2% |
| Intl Bond     | -6.1%     | -5.3%  | -4.7%  | -5.2%     | -7.2%     | -6.7%     | -6.5% | -6.9% |
| Muni Bond     | -9.2%     | -6.7%  | -4.6%  | -5.3%     | -4.6%     | -3.4%     | -3.3% | -3.3% |
| All CEF       | -8.8%     | -7.0%  | -6.1%  | -6.1%     | -5.9%     | -5.1%     | -4.6% | -4.7% |

**CLOSED-END FUND** 

19

#### **All CEFs: 25 Year Discount History**

CLOSED-END FUND

Source: CEFData.com



### All CEFs: 25 Year Discount Level Frequency

Source: CEFData.com







## **Discount Seasonality & Tax Loss Selling**

#### **Major Sector Avg Discount Moves From November to February**

Source: CEFData.com



### **Traditional CEFs: 25 Year Total Return**



PERSONAL USE ONLY, CONFIDENTIAL. Any sharing of these slides requires prior written approval from CEF Advisors and proper licensing fees paid for replication or citing in any internal or external documents and reports.



Back-tested results also do not account for those Funds that were previously recommended by the Adviser and which are no longer included as an alternative in a client's asset allocation strategy. Thus, the back-tested performance results shown above may overestimate the potential returns a client could expect to generate due to the effect of recommended manager survivor bias.

# **Equity CEFs: 25 Year Discount History** Source: CEFData.com 5 0 March 31, 2023: -8.46% -5 Avg. Discount: -6.03% -10 Median -5.56% -15 -20 Mar