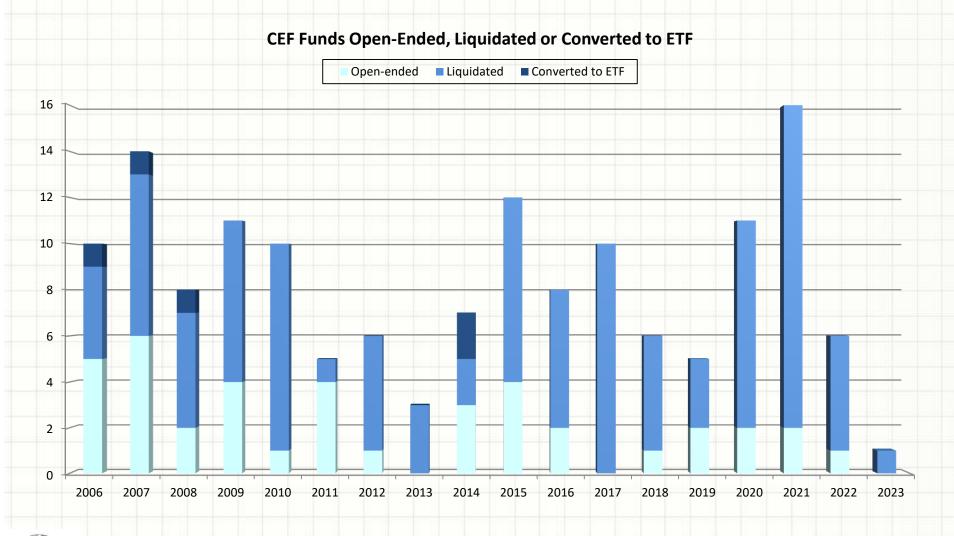

4.48 Price as of 3/31/23: \$4.44

IPO Assets: \$1450M Disc/Prm as of 3/31/23: -29.97%

# **Recent IPOs (last 12 quarters) Current Discount / Premium**



Source: CEFData.com as of March 31, 2023



### 12 Quarters Avg: 72% of IPO Price & CEFs @ Avg -13.20% Discount



PERSONAL USE ONLY, CONFIDENTIAL. Any sharing of these slides requires prior written approval from CEF Advisors and proper licensing fees paid for replication or citing in any internal or external documents and reports.

61

# **Closed-End Fund Mergers**

Note: Based on date announced Source: Fund Press Releases CLOSED-END FUND

### Reasons to merge: lower expense ratios (scale), increased liquidity, lower fund leverage costs







# Closed-End Fund Deaths Open-Ending, Liquidation & Conversion



Source: Fund Press Releases





# CEF / BDC Index Performance (pt 1 of 2)



Note: Returns annualized beyond 1 year Source: CEFData.com as of March 31, 2023

| Diversified Indexes                        |          |          |         |        |       |       |       |        |       |        |       |        |        |       |       |       |       |       |       |        |       |       |       |      |       |      |
|--------------------------------------------|----------|----------|---------|--------|-------|-------|-------|--------|-------|--------|-------|--------|--------|-------|-------|-------|-------|-------|-------|--------|-------|-------|-------|------|-------|------|
| Index                                      | Curre    | ent(\$)  | Previou | Day(%) | 1We   | ek(%) | 1 Mor | nth(%) | 3 Mo  | nth(%)