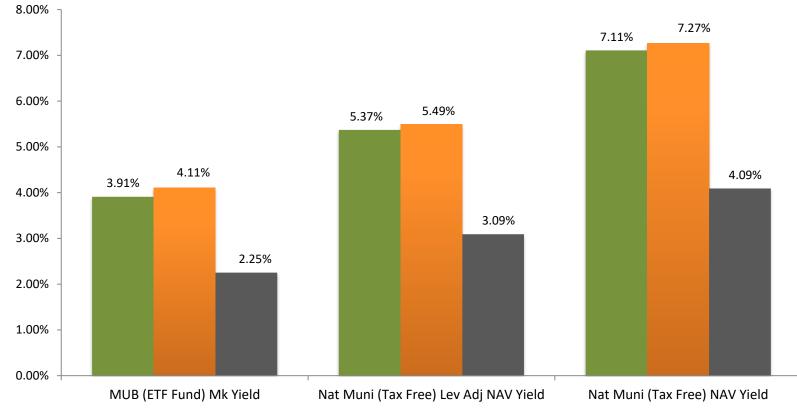

|
| Price      | 10          |                      |                      | 20 -                  | May Jun             | Q2 1H               | Jul Au          | g Sep               | Q3 Oct           | Nov<br>-   | Dec Q4 | 4 2H<br>-<br>- | 2023        |

Back-tested results also do not account for those Funds that were previously recommended by the Adviser and which are no longer included as an alternative in a client's asset allocation strategy. Thus, the back-tested performance results shown above may overestimate the potential returns a client could expect to generate due to the effect of recommended manager survivor bias.

33



ABOUT PERFORMANCE DISCOUNT CHARACTERI

### Tax Equivalent Yield Comparison Married Couple with W-2 Income of \$1MM+

Federal TEY NYC Residents TEY Yield



Sources: CEFData.com as of 3/31/2023; tax rates from IRS and NY State.

PERSONAL USE ONLY, CONFIDENTIAL. Any sharing of these slides requires prior written approval from CEF Advisors and proper licensing fees paid for replication or citing in any internal or external documents and reports.

FUND

### **Relative UNII for National Muni Funds**

Source: CEFData.com as of March 31, 2023





#### **Debt BDCs: 18 Year Discount History**

Source: CEFData.com



PERSONAL USE ONLY, CONFIDENTIAL. Any sharing of these slides requires prior written approval from CEF Advisors and proper licensing fees paid for replication or citing in any internal or external documents and reports.

END FUND

### **Debt BDCs: 18 Year Total Return**

CLOSED-END FUND A D V I S O R S

PERSONAL USE ONLY, CONFIDENTIAL. A