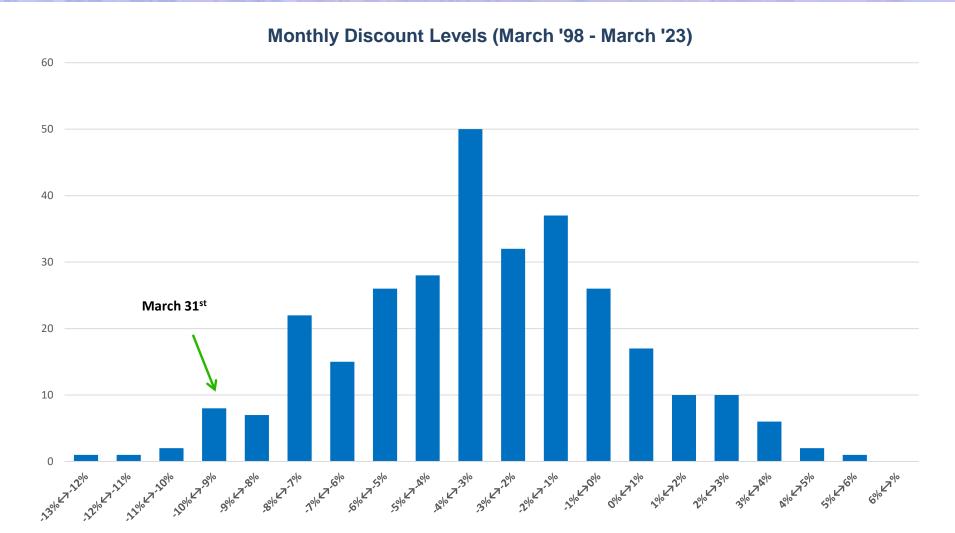

IOZ APT-22 APT-22

Back-tested results also do not account for those Funds that were previously recommended by the Adviser and which are no longer included as an alternative in a client's asset allocation strategy. Thus, the back-tested performance results shown above may overestimate the potential returns a client could expect to generate due to the effect of recommended manager survivor bias.

#### **Municipal Bond CEFs: 25 Year Discount History**

Source: CEFData.com



PERSONAL USE ONLY, CONFIDENTIAL. Any sharing of these slides requires prior written approval from CEF Advisors and proper licensing fees paid for replication or citing in any internal or external documents and reports.

FUND

### Municipal Bond CEFs: 25 Year Discount Level Frequency CLOSED-END FUND

Source: CEFData.com



#### **Municipal Bond CEFs: 25 Year Total Return**



Back-tested results also do not account for those Funds that were previously recommended by the Adviser and which are no longer included as an alternative in a client's asset allocation strategy. Thus, the back-tested performance results shown above may overestimate the potential returns a client could expect to generate due to the effect of recommended manager survivor bias.

www.CEFadvisors.com

IND

### **1Q 2023 Performance and Discounts**

#### CEF Advisors' 15 Major CEF Sectors Index Data as of 03/31/2023 ~

#### **ABOUT THE INDEX**

The seven most liquid funds by 90-day average trading dollar \$ liquidity in each of the 15 major groupings of funds: Business Development Companies (BDCs), Convertible Bonds, Covered Call Funds, Gl