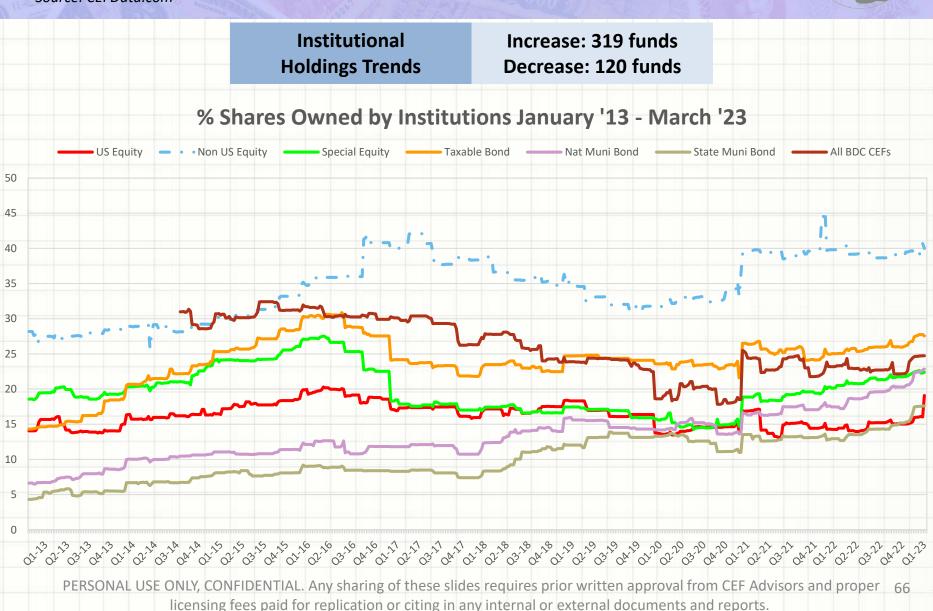

0.31  | 2.91  | 2.74   | 2.38  | 3.09   | 7.21  | 9.91   | -7.60  | -5.17 | -0.53 | -1.13 | 2.05  | 1.15  | 2.45  | 2.81  | 2.91  | 2.74 | 2.38  | 3.09 | 2.38  | 3.09 |
| 5. New York Municipal Index                           | 1,059.81 | 1,095.01 | 0.99     | 0.31   | 3.12  | 0.48  | 3.75  | 2.94   | 4.99  | 4.05   | 10.76 | 10.28  | -7.60  | -4.26 | -0.70 | -1.06 | 1.15  | 0.83  | 1.55  | 2.37  | 3.75  | 2.94 | 4.99  | 4.05 | 4.99  | 4.05 |
| <u>6. State Municipal Index (Non</u><br><u>NY/CA)</u> | 1,144.39 | 1,125.22 | 0.87     | 0.19   | 1.94  | 0.35  | 1.90  | 2.77   | 3.29  | 3.06   | 2.06  | 9.29   | -9.17  | -4.48 | 0.34  | -0.83 | 2.32  | 1.28  | 2.28  | 2.37  | 1.90  | 2.77 | 3.29  | 3.06 | 3.29  | 3.06 |



# **CEF Institutional Holdings Trend (1Q23)**

#### Source: CEFData.com



# Top 5 % Institutional Ownership (per group)

Source: CEFData.com as of March 31, 2023

| U.9 | S. Equity                             | Institutions | Na  | tional   |
|-----|---------------------------------------|--------------|-----|----------|
| 1   | Spl Opp Fd (SPE)                      | 33.8%        | 1   | WA Ir    |
| 2   | NB Nxt Gen Connectivity Fd (NBXG)     | 32.2%        | 2   | DWS      |
| 3   | General American Invstr (GAM)         | 30.3%        | 3   | BR M     |
| 4   | Royce Micro-Cap Tr (RMT)              | 26.9%        | 4   | AB Na    |
| 5   | BR Innovation & Gwth Tr (BIGZ)        | 26.5%        | 5   | DTF T    |
| No  | n U.S. Equity                         | Institutions | Sir | ngle Sta |
| 1   | Taiwan Fund (TWN)                     | 88.3%        | 1   |