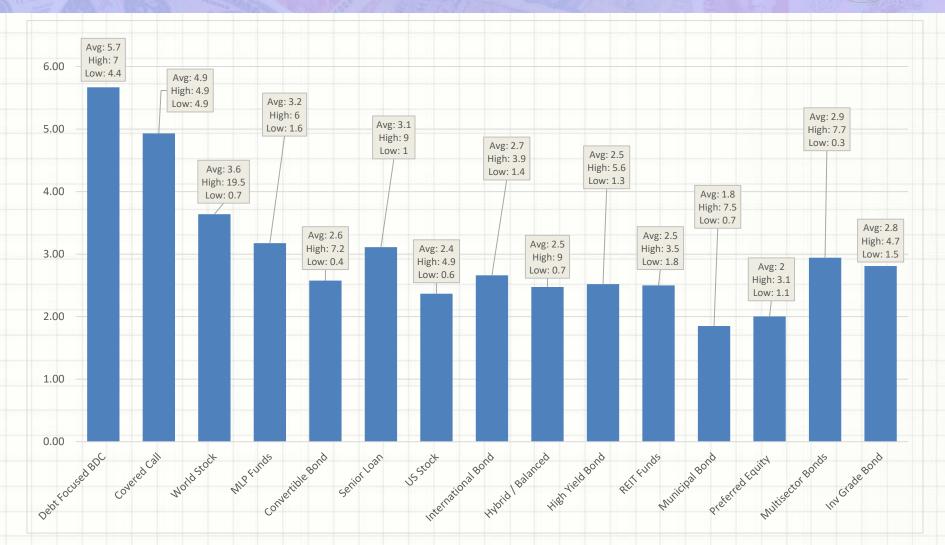

any internal or external documents and reports.

FUND

### **Debt Sectors: Yield Comparison**



#### Data as of **3/31/20223**

US High Yield Index: **BofA Merrill Lynch US High Yield**; Preferred Index: **iShares Preferred and Income Securities ETF**; Senior Loan Index: **Invesco Senior Loan ETF**; Corporate Debt Index: **S&P 500 Bond Index**; Municipal Index: **iShares National Muni Bond ETF** 

PERSONAL USE ONLY, CONFIDENTIAL. Any sharing of these slides requires prior written approval from CEF Advisors and proper licensing fees paid for replication or citing in any internal or external documents and reports.

FUND

### **15 Major Sectors: Leverage (%)**



Source: March 31, 2023 – CEFData.com



### 15 Major Sectors: Relative Leverage Cost (%)



Source: March 31, 2023 - CEFData.com



### **Traditional CEF Leverage By Type**



Source: March 31, 2023 – CEFData.com



### **Return of Capital Trends (90 day rolling)**



44

Source: CEFData.com as of March 31, 2023



# **Destructive Return of Capital (1YR DRoC)**

CLOSED-END FUND

Source: CEFData.com as of 3/31/2023

|                    |      | Funds with De | estructive RoC | Avg Destructive | 1Yr NAV TR   | 3Yr NAV TR   |
|--------------------|------|---------------|----------------|-----------------|--------------|--------------|
| Fund Group         | RoC% | #             | %              | RoC %           | vs NAV Yield | vs NAV Yield |
| US Equity          | 26%  | 19            | 63%            | 46%             | -2.2x        | 1.9x         |
| Non-US Equity      | 30%  | 20            | 56%            | 51%