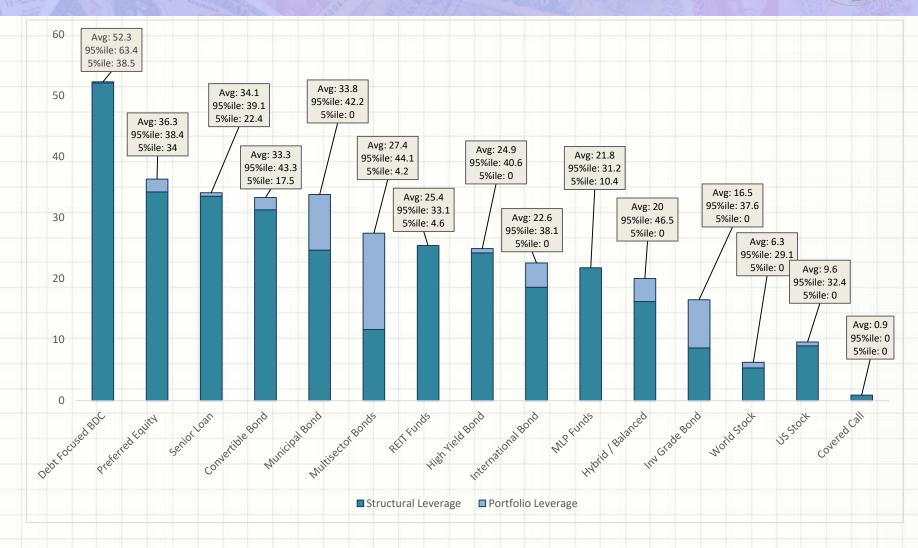

tten approval from CEF Advisors and proper licensing fees paid for replication or citing in any internal or external documents and reports.

FUND

### **Debt Sectors: Yield Comparison**



#### Data as of **3/31/20223**

US High Yield Index: **BofA Merrill Lynch US High Yield**; Preferred Index: **iShares Preferred and Income Securities ETF**; Senior Loan Index: **Invesco Senior Loan ETF**; Corporate Debt Index: **S&P 500 Bond Index**; Municipal Index: **iShares National Muni Bond ETF** 

PERSONAL USE ONLY, CONFIDENTIAL. Any sharing of these slides requires prior written approval from CEF Advisors and proper licensing fees paid for replication or citing in any internal or external documents and reports.

FUND

### **15 Major Sectors: Leverage (%)**



Source: March 31, 2023 – CEFData.com



### 15 Major Sectors: Relative Leverage Cost (%)



Source: March 31, 2023 - CEFData.com



### **Traditional CEF Leverage By Type**



Source: March 31, 2023 – CEFData.com



### **Return of Capital Trends (90 day rolling)**



44

Source: CEFData.com as of March 31, 2023



# **Destructive Return of Capital (1YR DRoC)**

CLOSED-END FUND

Source: CEFData.com as of 3/31/2023

|                    |      | Funds with De | estructive RoC | Avg Destructive | 1Yr NAV TR   | 3Yr NAV TR   |
|--------------------|------|---------------|----------------|-----------------|--------------|--------------|
| Fund Group         | RoC% | #             | %              | RoC %           | vs NAV Yield | vs NAV Yield |
| US Equity          | 26%  | 19            | 63%            | 46%             | -2.2x