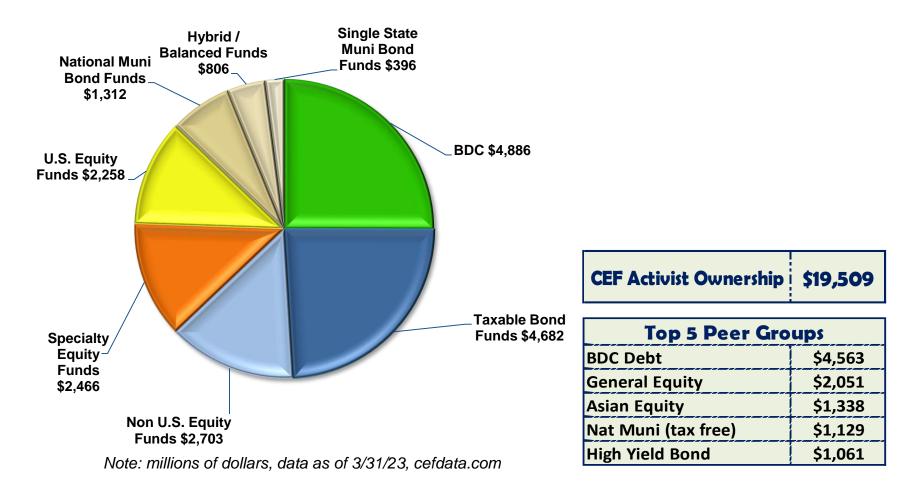

stment<br>Mgmt Proposal          |
| Feb            | 13G            | EV Muni Bnd Fd (EIM)                               | Karpus                           | 8.42% (Inc)                                    |
| Feb            | 13G            | Center Coast Brookflield MLP<br>(CEN)              | Bulldog                          | 5.3% (Inc)                                     |
| Feb            | Proxy          | Clearbridge Energy Mistram Opp<br>(EMO)            | Saba                             | Class iii Director proposal                    |
| PERSON         | NALLISE ONLY C | CONFIDENTIAL. Any sharing of these slides requires | s prior written approval from CF | EF Advisors and proper 70                      |

nd Fund

# Activist & Follower Ownership (13D/13G) by Investment Focus



PERSONAL USE ONLY, CONFIDENTIAL. Any sharing of these slides requires prior written approval from CEF Advisors and proper licensing fees paid for replication or citing in any internal or external documents and reports.

nd Fund

# **Interval Closed-Ended Funds**

- Interval funds are growing in popularity as an alternative investment vehicle. Many interval funds can be seen as the best of both worlds. Interval Funds are a small (0.1%) portion of the multitrillion dollar fund industry, but are growing assets quickly, in the ~50% range annually.
  - There are 88 interval funds with \$70B in total AUM as of 3/31/23 (compared to listed CEF/BDC AUM of \$446B in 499 funds according to CEFData.com).
- CEFData.com also tracks Tender Offer Funds (a type of non-listed CEF).
  - As of 3/31/23, ther