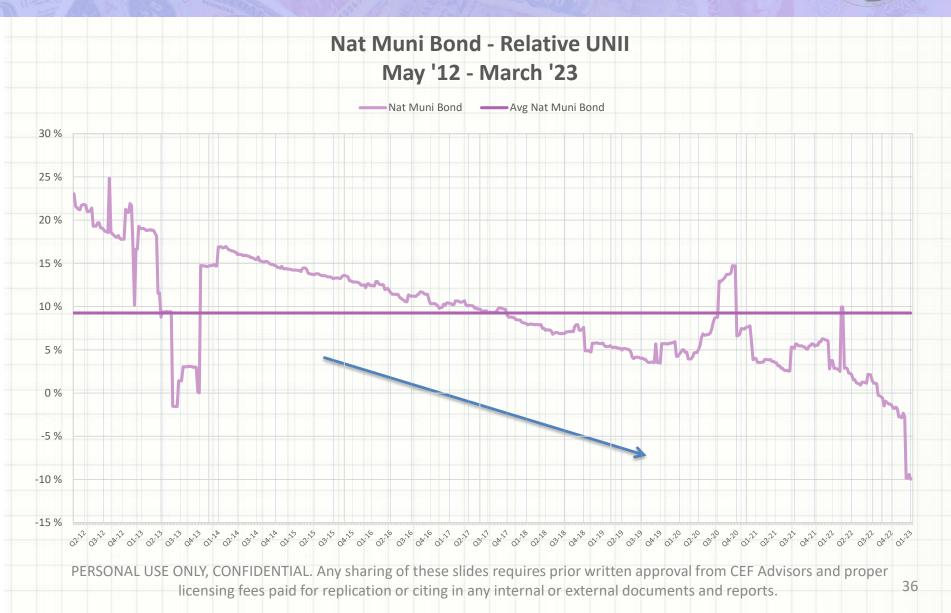

#### RiverNorth's O'Neill: Muni funds are 'in the 99th percentile of cheapness'

Steve O'Neill, portfolio manager at RiverNorth, says the average municipal-bond closed-end fund has a discount of 10.5 percent, which over the last 25 years

would be in 'the 99th percentile of cheapness'.