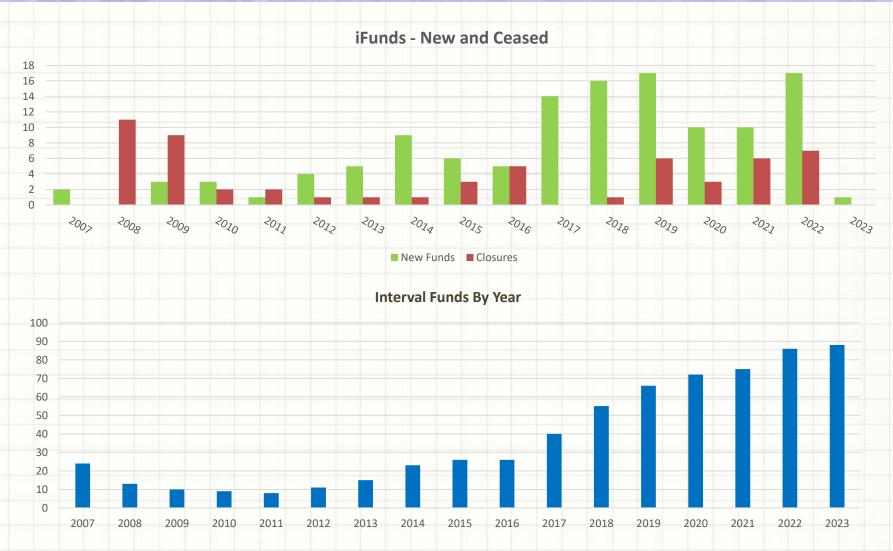

## What is a Closed-End Fund (CEF)?

- A CEF is a 'Registered Investment Company' is an investment structure/vehicle as defined by the Investment Company Act of 1940 and features:
  - Fixed pool of capital
  - Active management
  - Daily liquidity CEF shares trade like stocks
- Long, established history CEFs have traded on the NYSE since 1893
- Funds can trade at prices both below NAV (discount) and above (premium)
- Tax-advantaged earnings are passed through to investors in the form of dividends and distributions (similar to REITs and MLPs)
- CEFs often utilized debt/leverage (such as margin loans or preferred shares)
- The closed-end structure is not an asset class but an investment vehicle "wrapper"
- Interval & Tender Offer Funds (non-listed), have been around since 1989, but growth has picked up since 2017.
  - O 272 Strategies and \$206.2 Billion in AUM (CEFData.com: 3/31/23)