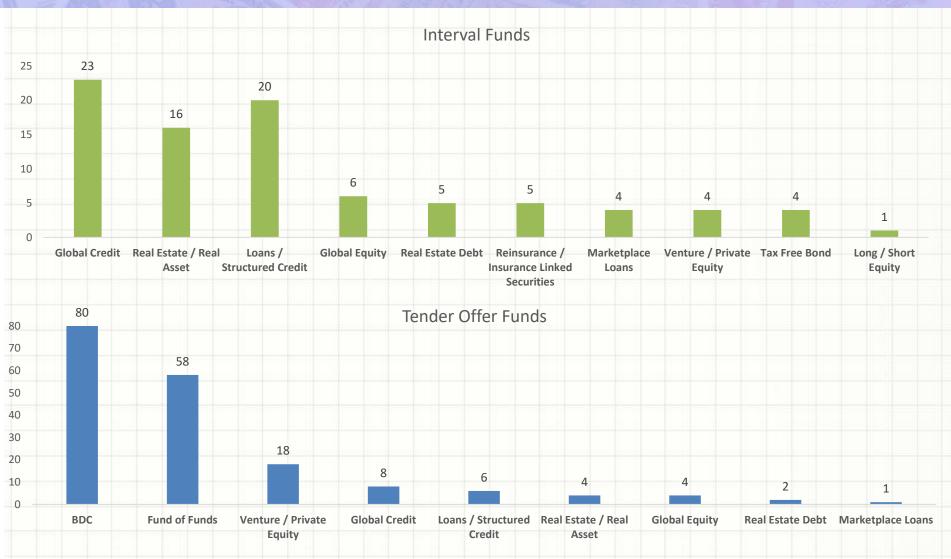

## What is a Closed-End Fund (CEF)?

- A CEF is a 'Registered Investment Company' is an investment structure/vehicle as defined by the Investment Company Act of 1940 and features:
  - Fixed pool of capital
  - Active management
  - Daily liquidity CEF shares trade like stocks
- Long, established history CEFs have traded on the NYSE since 1893
- Funds can trade at prices both below NAV (discount) and above (premium)
- Tax-advantaged earnings are passed through to investors in the form of dividends and distributions (similar to REITs and MLPs)
- CEFs often utilized debt/leverage (such as margin loans or preferred shares)
- The closed-end structure is not an asset class but an investment vehicle "wrapper"
- Interval & Tender Offer Funds (non-listed), have been around since 1989, but growth has picked up since 2017.
  - O 272 Strategies and \$206.2 Billion in AUM (CEFData.com: 3/31/23)