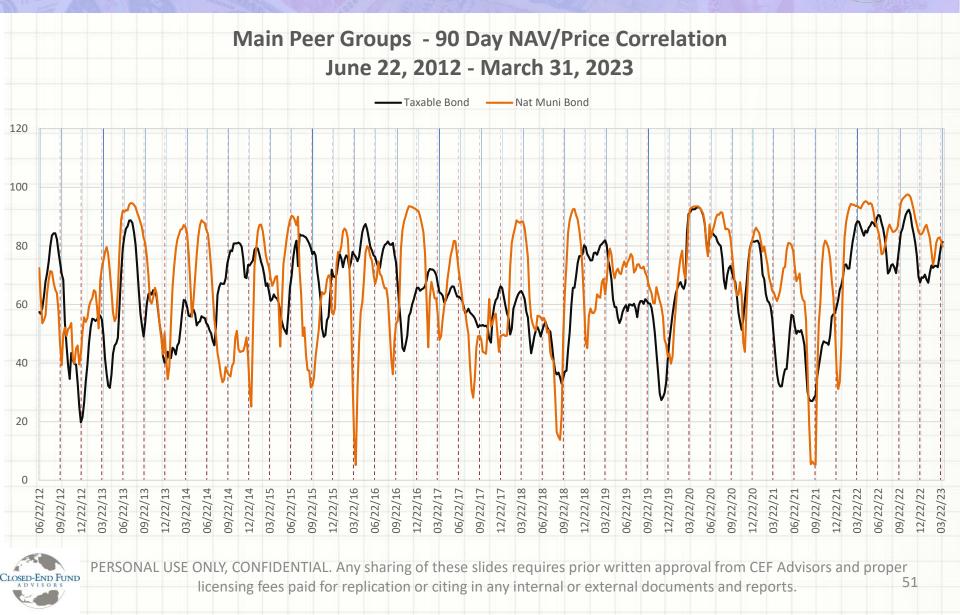

| -6.7%                     |
| Bond CEF Avg       | 81.0%                | 74.6%                | 6.4%                      | 89.9%                | -9.0%                     |
| Average – All CEFs | 84.5%                | 79.0%                | 5.5%                      | 88.7%                | -4.2%                     |



PERSONAL USE ONLY, CONFIDENTIAL. Any sharing of these slides requires prior written approval from CEF Advisors and proper licensing fees paid for replication or citing in any internal or external documents and reports.

OSED-END FUND

### **CEF Market Price/NAV Correlation (Rolling 90 Day)**

CLOSED-END FUND

Source: March 31, 2023 - CEFData.com



### **CEF Market Price/NAV Correlation (Rolling 90 Day)**

CLOSED-END FUND

Source: March 31, 2023 - CEFData.com



# CEF Press Release & SEC Filings Summary (2,054 CEF & BDC PRs in 1Q23)

Source: Fund Press Releases & SEC Filings



52

| Announcement Type                 | 1Q 2023 | 2022 | 2021 | 2020 | 2019 | 2018 | Avg/Q |
|-----------------------------------|---------|------|------|------|------|------|-------|
| Rights Issue / Offering           | 3       | 18   | 28   | 11   | 18   | 26   | 5     |
| Secondary Offering (CEFs)         | 0       | 3    | 7    | 3    | 1    | 1    | 1     |
| Secondary Offering (BDCs)         | 3       | 11   | 6    | 1    | 8    | 5    | 2     |
| Tender Offer                      | 6       | 20   | 41   | 39   | 23   | 17   | 7     |
| Distribution Policy Change (CEFs) | 1       | 8    | 12   | 13   | 18   | 18   | 3     |
| Distribution Policy Change (BDCs) | 0