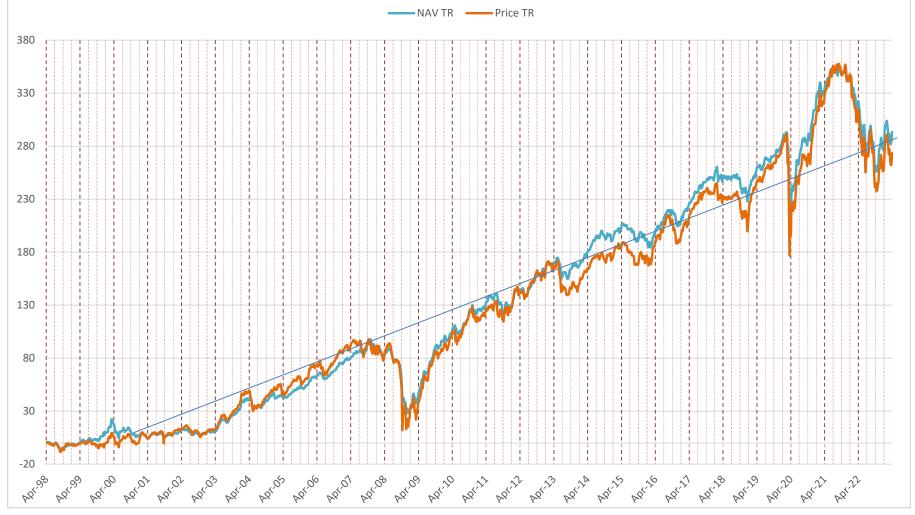

% |
| Muni Bond     | -9.2%     | -6.7%  | -4.6%  | -5.3%     | -4.6%     | -3.4%     | -3.3% | -3.3% |
| All CEF       | -8.8%     | -7.0%  | -6.1%  | -6.1%     | -5.9%     | -5.1%     | -4.6% | -4.7% |

**CLOSED-END FUND** 

19

#### **All CEFs: 25 Year Discount History**

CLOSED-END FUND

Source: CEFData.com



### All CEFs: 25 Year Discount Level Frequency

Source: CEFData.com







## **Discount Seasonality & Tax Loss Selling**

#### **Major Sector Avg Discount Moves From November to February**

Source: CEFData.com



### **Traditional CEFs: 25 Year Total Return**



PERSONAL USE ONLY, CONFIDENTIAL. Any sharing of these slides requires prior written approval from CEF Advisors and proper licensing fees paid for replication or citing in any internal or external documents and reports.



Back-tested results also do not account for those Funds that were previously recommended by the Adviser and which are no longer included as an alternative in a client's asset allocation strategy. Thus, the back-tested performance results shown above may overestimate the potential returns a client could expect to generate due to the effect of recommended manager survivor bias.

# **Equity CEFs: 25 Year Discount History** Source: CEFData.com 5 0 March 31, 2023: -8.46% -5 Avg. Discount: -6.03% -10 Median -5.56% -15 -20 Mar 98 Aug 98 Jun 99 Jun 99 Jun 99 Jun 99 Jun 99 Nov 99 Apr 00 Sep 00 Sep 01 Jul 01 Jul 01 Jul 01 Jul 01 Jul 02 Oct 02 Mar 03 Mar 03 Mar 03 Jun 04 Mar 03 Mar 03 Jun 09 Jun 09 Mar 03 Mar 10 Sep 10 Sep 10 Sep 11 Jul 111 Mar 03 Sep 10 Sep 10 Sep 10 Sep 11 Jul 111 <l

### **Equit