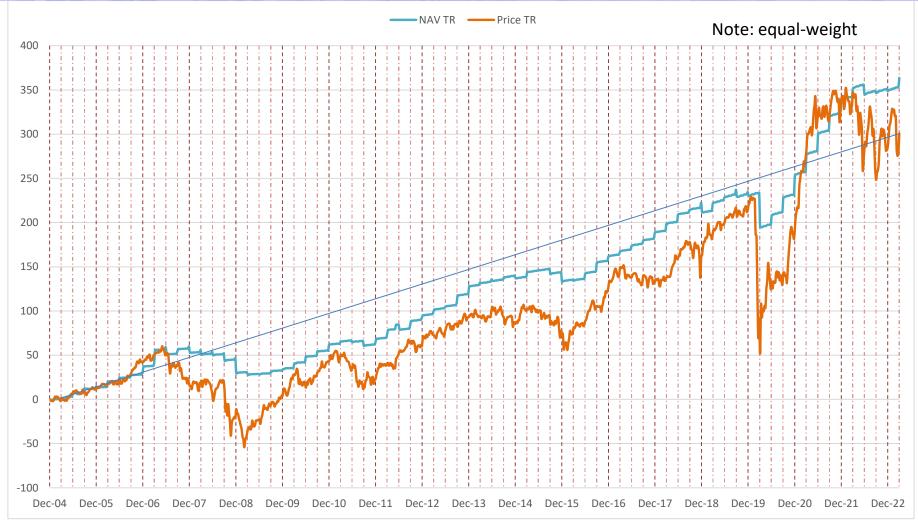

#### XX John Cole Scott, president of Closed-End Fund NAVIGATOR Advisors says that -- despite a rough outing for business development companies this week -- BDCs

have had a strong quarter from a total return perspective,...