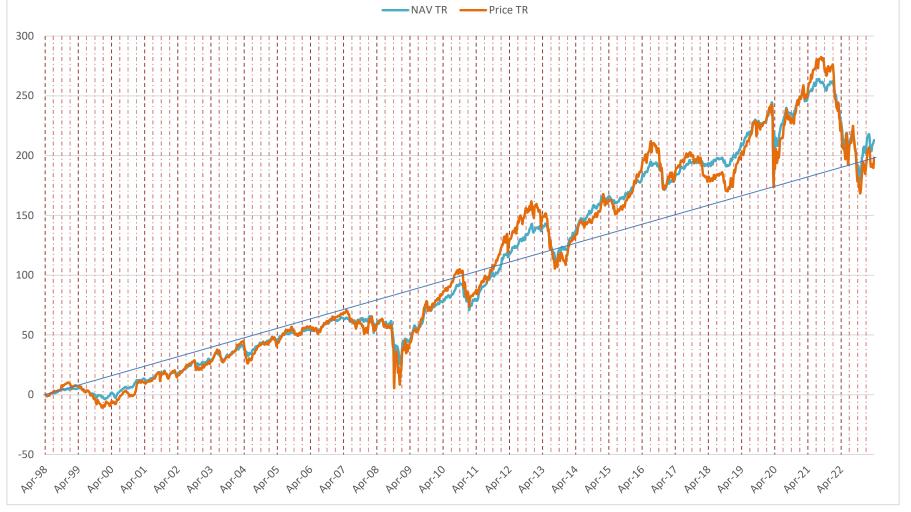

ount for those Funds that were previously recommended by the Adviser and which are no longer included as an alternative in a client's asset allocation strategy. Thus, the back-tested performance results shown above may overestimate the potential returns a client could expect to generate due to the effect of recommended manager survivor bias.

#### **Municipal Bond CEFs: 25 Year Discount History**

Source: CEFData.com



PERSONAL USE ONLY, CONFIDENTIAL. Any sharing of these slides requires prior written approval from CEF Advisors and proper licensing fees paid for replication or citing in any internal or external documents and reports.

FUND

### Municipal Bond CEFs: 25 Year Discount Level Frequency CLOSED-END FUND

Source: CEFData.com



#### **Municipal Bond CEFs: 25 Year Total Return**



Back-tested results also do not account for those Funds that were previously recommended by the Adviser and which are no longer included as an alternative in a client's asset allocation strategy. Thus, the back-tested performance results shown above may overestimate the potential returns a client could expect to generate due to the effect of recommended manager survivor bias.

www.CEFadvisors.com

IND

### **1Q 2023 Performance and Discounts**

#### CEF Advisors' 15 Major CEF Sectors Index Data as of 03/31/2023 ~

#### **ABOUT THE INDEX**

The seven most liquid funds by 90-day average trading dollar \$ liquidity in each of the 15 major groupings of funds: Business Development Companies (BDCs), Convertible Bonds, Covered Call Funds, Global Equity, High Yield Bonds, Investment Grade Bonds,