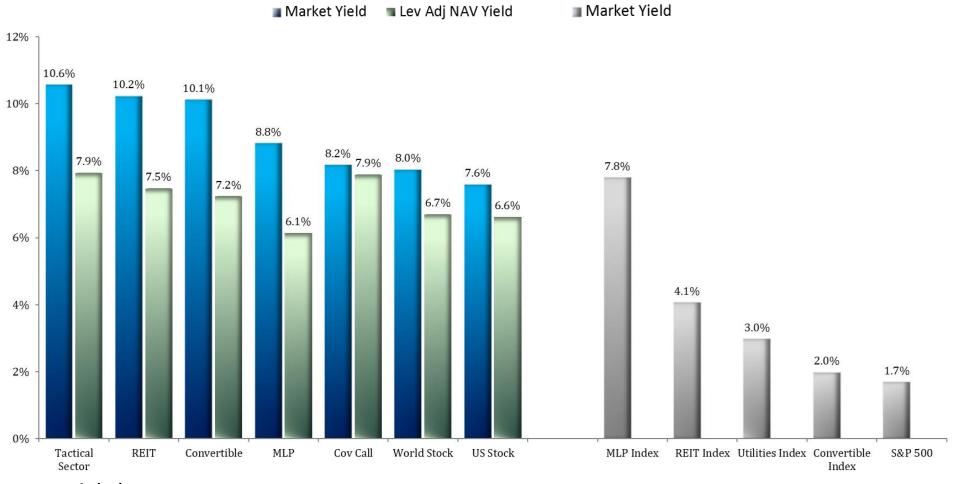

## **Types of Loans Held By Listed BDCs**

Source: Data as of March 31, 2023, from CEFData.com

- 1. First Lien Loans: 69%
- 2. Second Lien Loans: 11%
- **3. Unsecured Loans:** 4%
- 4. Equity/Other: 16%
- Avg Portfolio Turnover: 24%
- Avg loan portfolio composition:
  - 85% Variable
  - ➢ 15% Fixed
- Libor Floors: 52% at 1.4% Avg Level
- Avg Loan Size: \$10.59M
  - ➢ 66% of Loans Under \$25MM
- Average Maturity of 3.3 with a range of 2 Years to 6 years
- Avg # of Loans: 224 from 134 Companies