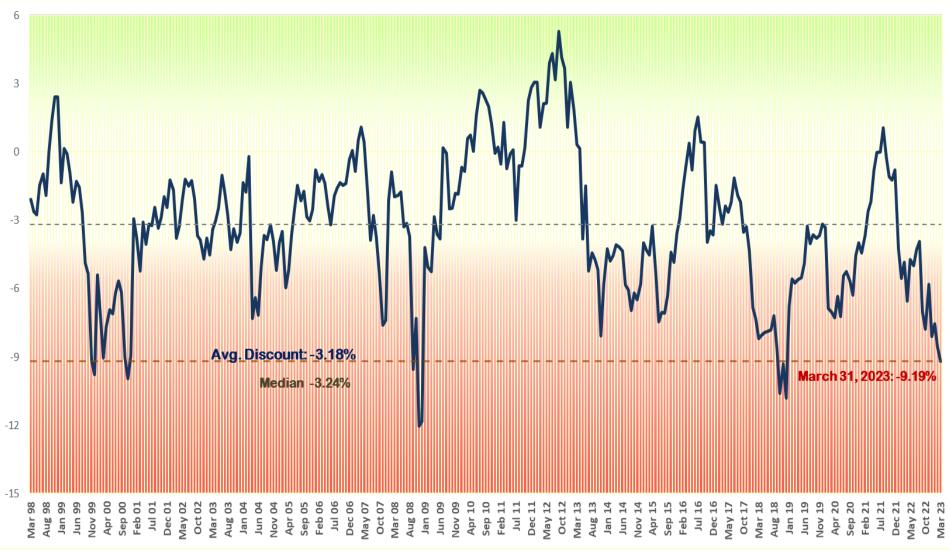

expect to generate due to the effect of recommended manager survivor bias.

ND FUND

#### Taxable Fixed Income CEFs: 25 Year Discount History CLOSE

Source: CEFData.com







#### **Taxable Fixed Income CEFs: 25 Year Total Return** UND Price TR NAV TR 450 400 350 300 250 200 150 100 50 0 -50 APT-20 APTION APT.98 APTIO APTIOZ APT-22 APT-22

Back-tested results also do not account for those Funds that were previously recommended by the Adviser and which are no longer included as an alternative in a client's asset allocation strategy. Thus, the back-tested performance results shown above may overestimate the potential returns a client could expect to generate due to the effect of recommended manager survivor bias.

#### **Municipal Bond CEFs: 25 Year Discount History**

Source: CEFData.com



PERSONAL USE ONLY, CONFIDENTIAL. Any sharing of these slides requires prior written approval from CEF Advisors and proper licensing fees paid for replication or citing in any internal or external documents and reports.

FUND

### Municipal Bond CEFs: 25 Year Discount Level Frequency CLOSED-END FUND

Source: CEFData.com



#### **Municipal Bond CEFs: 25 Year Total Return**



Back-tested results also do not account for those Funds that were previously recommended by the Adviser and which are no longer included as an alternative in a client's asset allocation strategy. Thus, the back-tested performance results shown above may overestimate the potential returns a client could expect to generate due to the effect of recommended manager survivor bias.

www.CEFadvisors.com

IND

### **1Q 2023