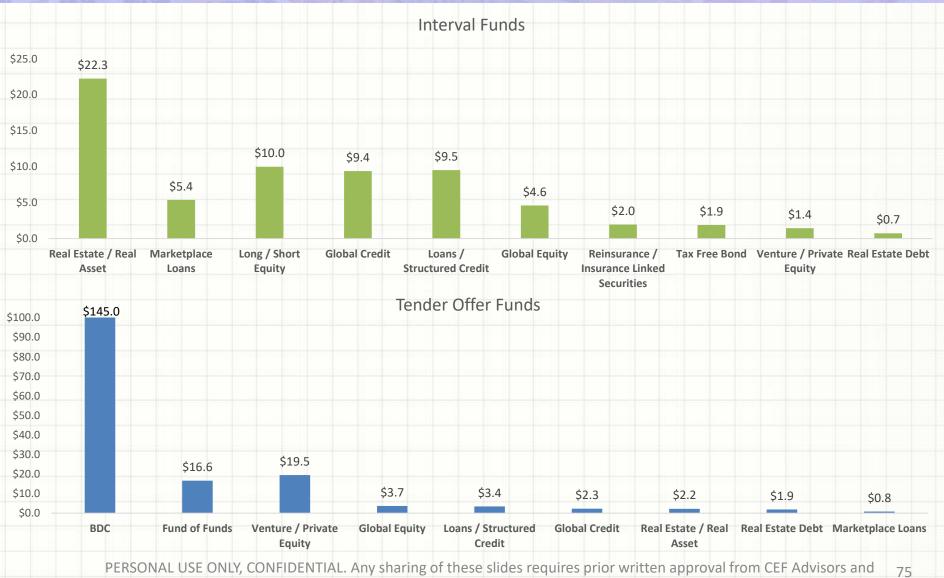

## What is a Closed-End Fund (CEF)?

- A CEF is a 'Registered Investment Company' is an investment structure/vehicle as defined by the Investment Company Act of 1940 and features:
  - Fixed pool of capital
  - Active management
  - Daily liquidity CEF shares trade like stocks
- Long, established history CEFs have traded on the NYSE since 1893
- Funds can trade at prices both below NAV (discount) and above (premium)
- Tax-advantaged earnings are passed through to investors in the form of dividends and distributions (similar to REITs and MLPs)
- CEFs often utilized debt/leverage (such as margin loans or preferred shares)
- The closed-end structure is not an asset class but an investment vehicle "wrapper"
- Interval & Tender Offer Funds (non-listed), have been around since 1989, but growth has picked up since 2017.
  - O 272 Strategies and \$206.2 Billion in AUM (CEFData.com: 3/31/23)