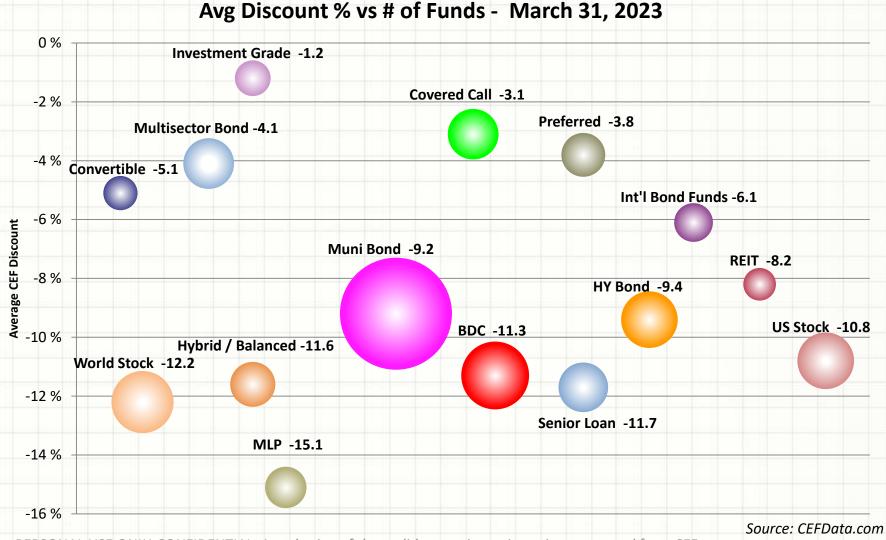

ultisector Bonds 29% 96% 88% 13% 17 71% 7 23 1 4% 21 3 **Covered** Call 58% 38% 92% 83% 17% 14 9 22 2 8% 20 4 Senior Loan 22 96% 1 4% 23 100% 0 0% 20 87% 3 13% Hybrid / Balanced 17 89% 2 11% 17 89% 2 11% 15 79% 4 21% **MLP Funds** 100% 0 0% 8 50% 8 50% 9 56% 7 44% 16 **Preferred Equity** 14 78% 22% 0 0% 18 100% 22% 14 78% 4 4 **International Bond** 79% 3 21% 14 100% 0 12 86% 2 14% 11 0% **Investment Grade Bond** 75% 3 25% 100% 0 0% 10 83% 2 17% 9 12 **Convertible Bond** 7 64% 4 36% 11 100% 0 0% 10 91% 1 9% **REIT Funds** 90% 80% 20% 70% 30% 9 1 10% 8 2 7 3 86% **68** 14% 432 88% **58** 12% 379 77% 22% Total CEFs 420 110

### Note: BDCs reflect 4Q22 NAV TR, as 3/31/2023 NAVs are largely unreported yet Source: CEFData.com as of March 31, 2023

### **Major Sector Average Discount Levels**





### **CEF Groups: Average Premium / Discount**

Source: CEFData.com as of March 31, 2023

| Fund Crowning | Discount  |        |        | Average I | Premium/( | Discount) |       |       |
|---------------|-----------|--------|--------|-----------|-----------|-----------|-------|-------|
| Fund Grouping | (3/31/23) | 1Yr    | 3Yr    | 5Yr       | 10Yr      | 15Yr      | 20Yr  | 25Yr  |
| US Stock      | -10.8%    | -7.9%  | -8.6%  | -8.8%     | -9.8%     | -9.6%     | -7.2% | -7.2% |
| World Stock   | -12.2%    | -9.9%  | -11.0% | -10.9%    | -10.3%    | -9.1%     | -8.3% | -9.2% |
| Covered Call  | -3.1%     | -1.0%  | -2.8%  | -2.7%     | -4.5%     | -5.2%     | -4.9% | -4.9% |
| MLP           | -15.1%    | -15.3% | -17.4% | -12.9%    | -8.3%     | -5.6%     | -5.3% | -5.3% |
| REIT